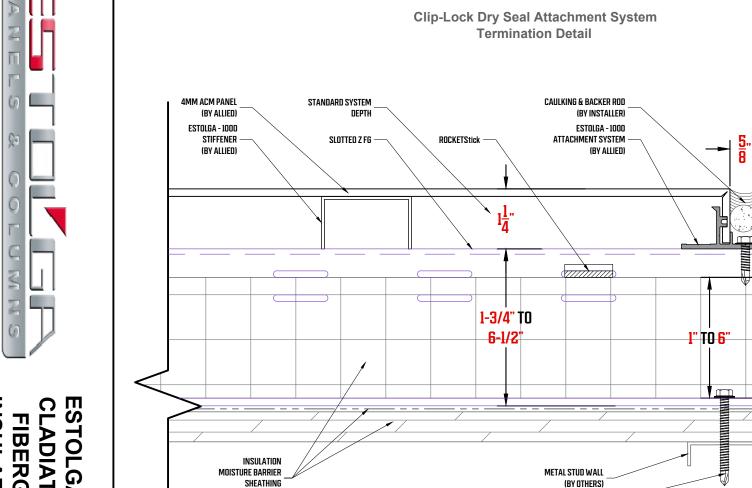

Clip-Lock Dry Seal Attachment System
Termination At Grade Detail

PATENTS: 8,966,849, 8,925,271

Clip-Lock Dry Seal Attachment System Vertical Joint Detail

Clip-Lock Dry Seal Attachment System
Jamb Detail

1/4" HEX WASHER HEAD SELF DRILLING SCREW EXTERIOR FINISH (BY OTHERS)