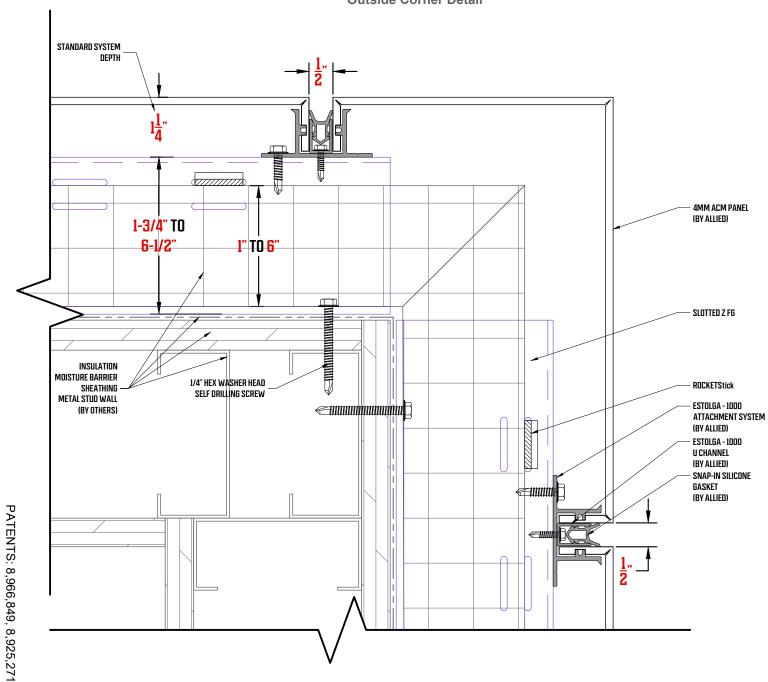

(BY OTHERS)

**INSUL FIBERG** Ш CUREMENT m П

PATENTS: 8,966,849, 8,925,271

**Clip-Lock Dry Seal Attachment System Outside Corner Detail** 

## **FIBERG** ŽΕ П

INSUL SECUREMENT