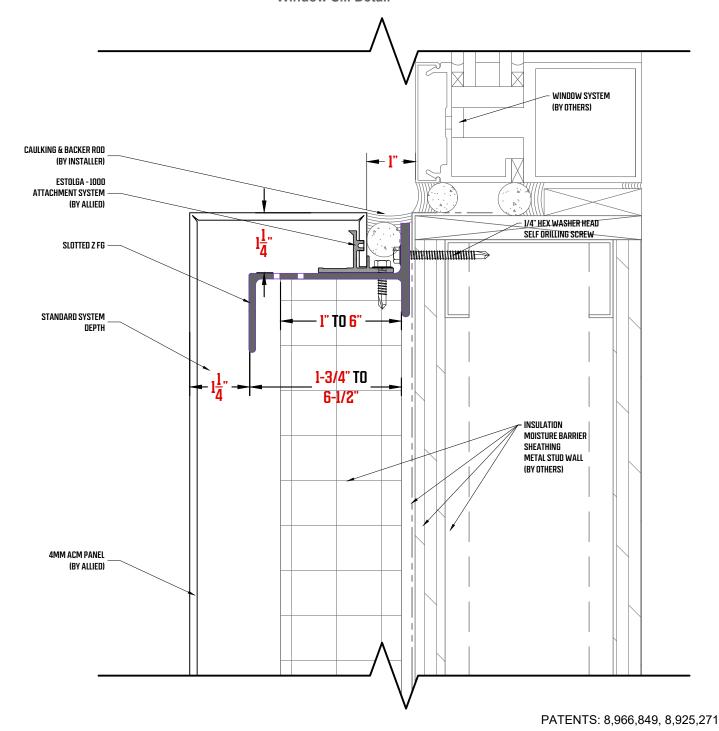

Clip-Lock Dry Seal Attachment System
Coping Detail

Clip-Lock Dry Seal Attachment System Horizontal Joint Detail

Clip-Lock Dry Seal Attachment System Header Detail

Clip-Lock Dry Seal Attachment System
Window Sill Detail