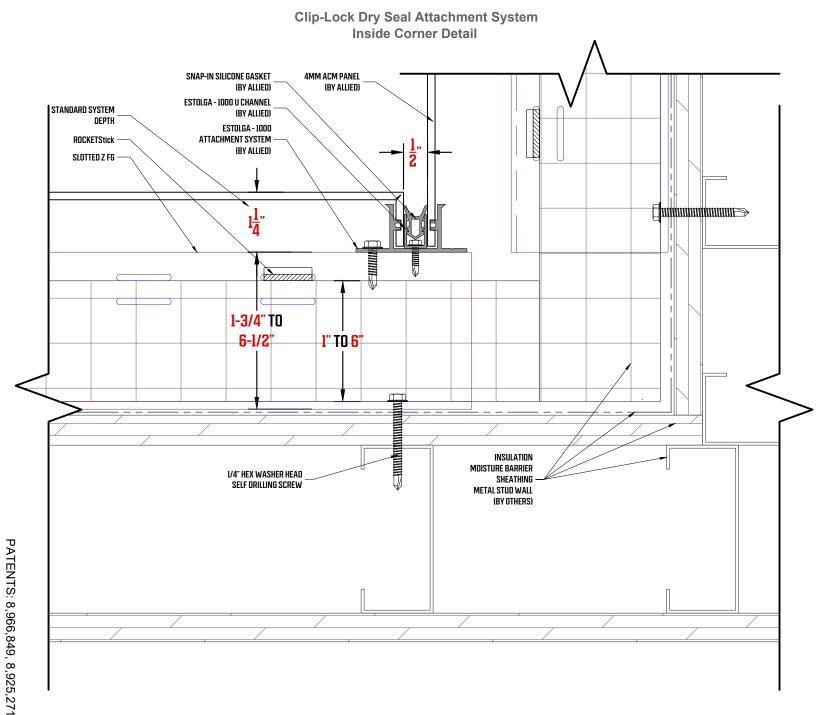

(BY OTHERS)

**INSUL FIBERG** Ш CUREMENT m П

PATENTS: 8,966,849, 8,925,271

**Clip-Lock Dry Seal Attachment System Outside Corner Detail** 