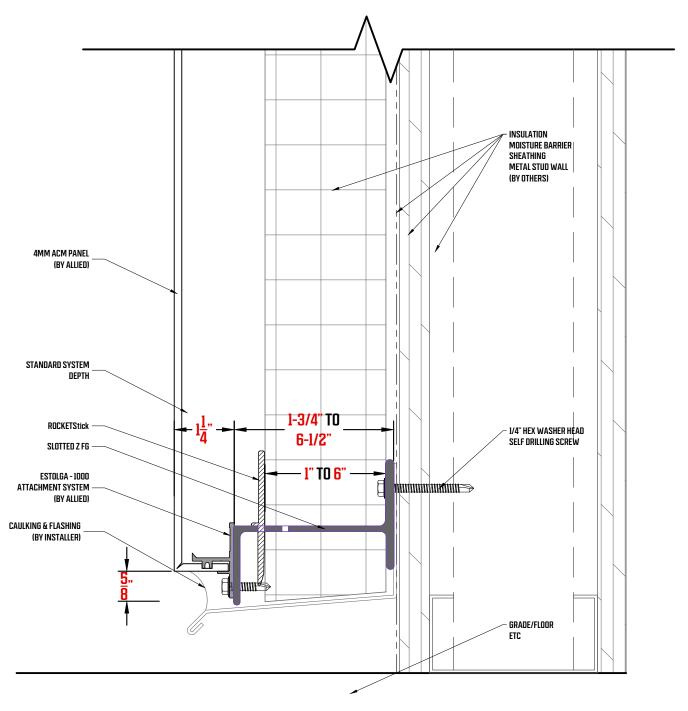

Clip-Lock Dry Seal Attachment System
Termination At Grade Detail

PATENTS: 8,966,849, 8,925,271

Clip-Lock Dry Seal Attachment System Vertical Joint Detail

Clip-Lock Dry Seal Attachment System
Jamb Detail

1/4" HEX WASHER HEAD SELF DRILLING SCREW EXTERIOR FINISH (BY OTHERS)