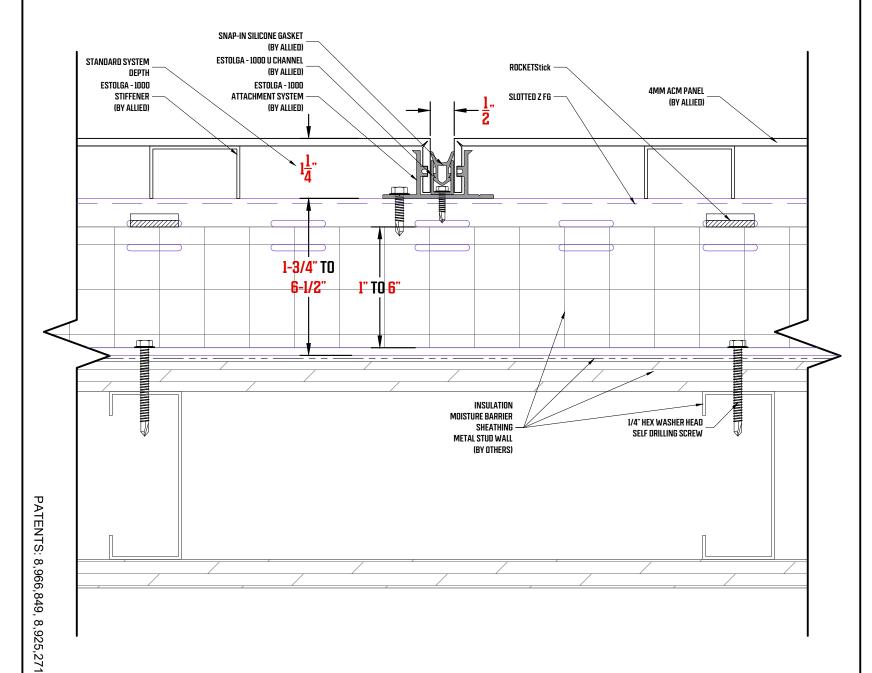

Clip-Lock Dry Seal Attachment System
Coping Detail

Clip-Lock Dry Seal Attachment System Horizontal Joint Detail

Clip-Lock Dry Seal Attachment System Header Detail

Clip-Lock Dry Seal Attachment System
Window Sill Detail

Clip-Lock Dry Seal Attachment System
Termination At Grade Detail

PATENTS: 8,966,849, 8,925,271

Clip-Lock Dry Seal Attachment System Vertical Joint Detail

Clip-Lock Dry Seal Attachment System
Jamb Detail

1/4" HEX WASHER HEAD SELF DRILLING SCREW EXTERIOR FINISH (BY OTHERS)