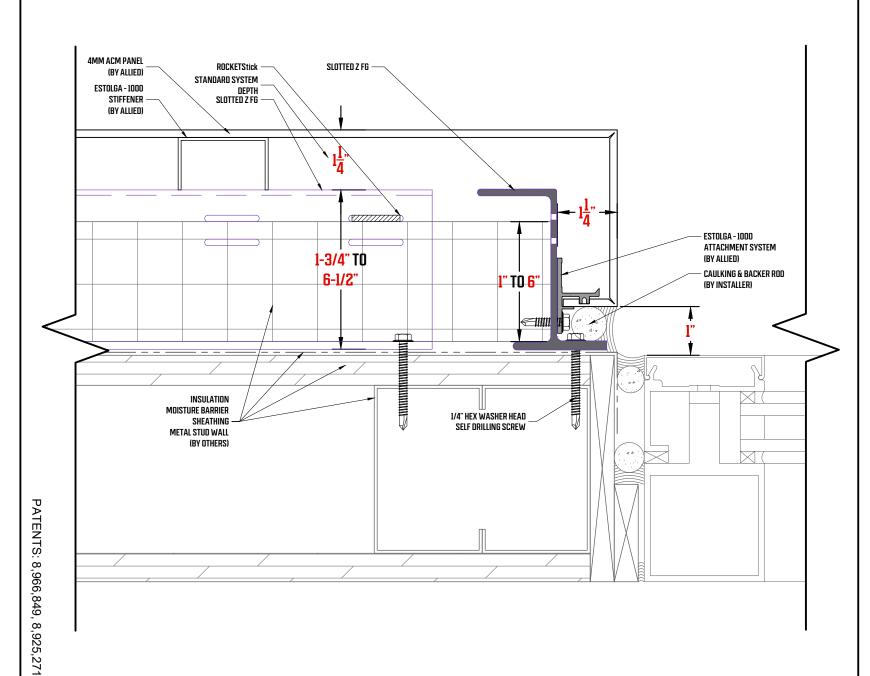

(BY OTHERS)

**INSUL FIBERG** Ш CUREMENT m П

PATENTS: 8,966,849, 8,925,271

**Clip-Lock Dry Seal Attachment System Outside Corner Detail** 