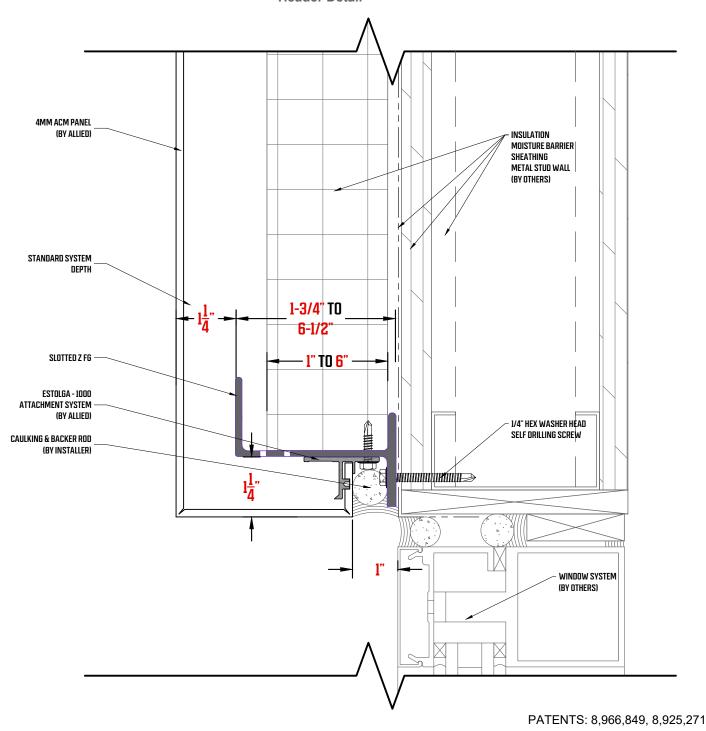

Clip-Lock Dry Seal Attachment System
Coping Detail

Clip-Lock Dry Seal Attachment System Horizontal Joint Detail

Clip-Lock Dry Seal Attachment System Header Detail

Clip-Lock Dry Seal Attachment System
Window Sill Detail