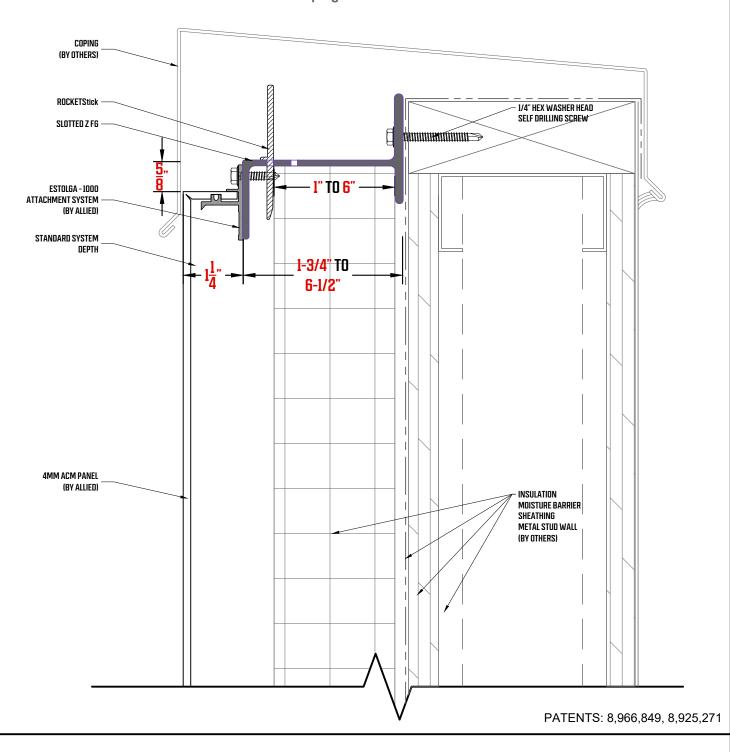

Clip-Lock Dry Seal Attachment System
Coping Detail

Clip-Lock Dry Seal Attachment System Horizontal Joint Detail

Clip-Lock Dry Seal Attachment System Header Detail

Clip-Lock Dry Seal Attachment System
Window Sill Detail