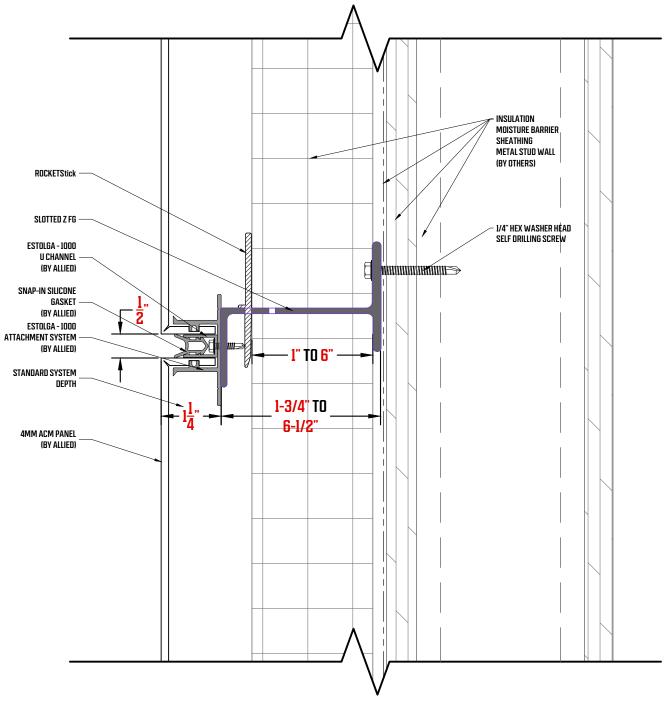

Clip-Lock Dry Seal Attachment System
Coping Detail

Clip-Lock Dry Seal Attachment System Horizontal Joint Detail

Clip-Lock Dry Seal Attachment System Header Detail

Clip-Lock Dry Seal Attachment System
Window Sill Detail