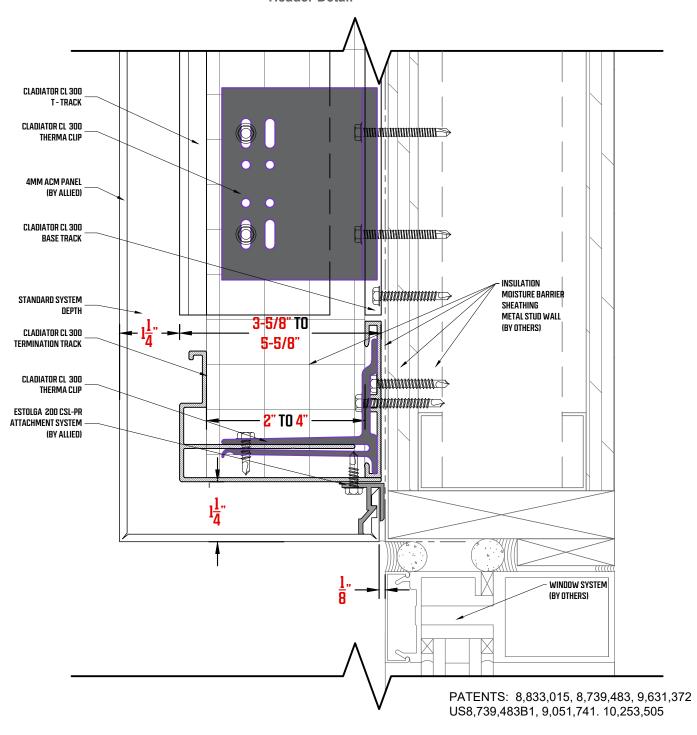

Closed-Seam Locked Attachment System for Pre-Routed Panels
Coping Detail

Closed-Seam Locked Attachment System for Pre-Routed Panels Horizontal Joint Detail

Closed-Seam Locked Attachment System for Pre-Routed Panels
Header Detail