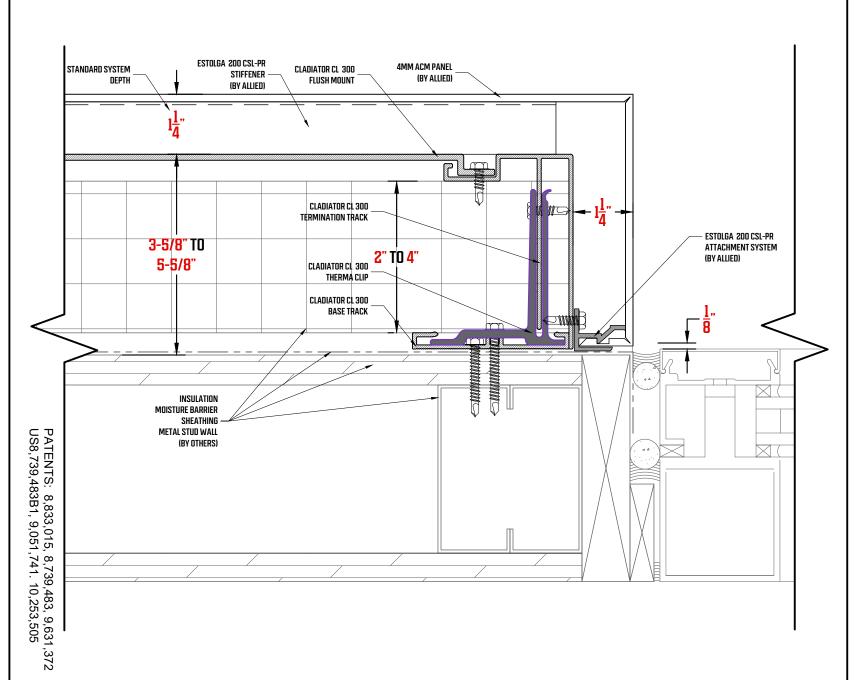

Closed-Seam Locked Attachment System for Pre-Routed Panels
Vertical Joint Detail

Closed-Seam Locked Attachment System for Pre-Routed Panels
Jamb Detail

Closed-Seam Locked Attachment System for Pre-Routed Panels
Termination Detail