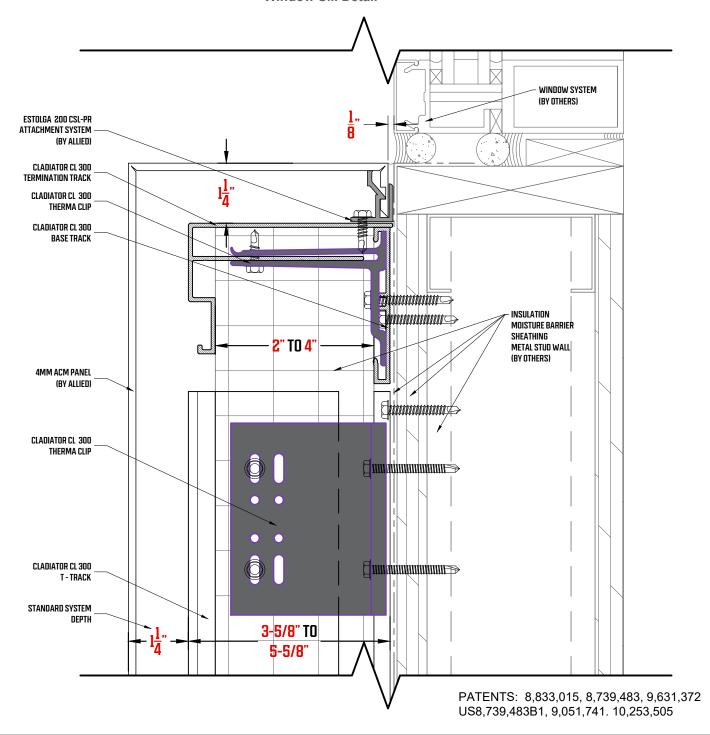

Closed-Seam Locked Attachment System for Pre-Routed Panels
Window Sill Detail

Closed-Seam Locked Attachment System for Pre-Routed Panels
Termination At Grade Detail

PATENTS: 8,833,015, 8,739,483, 9,631,372 US8,739,483B1, 9,051,741. 10,253,505