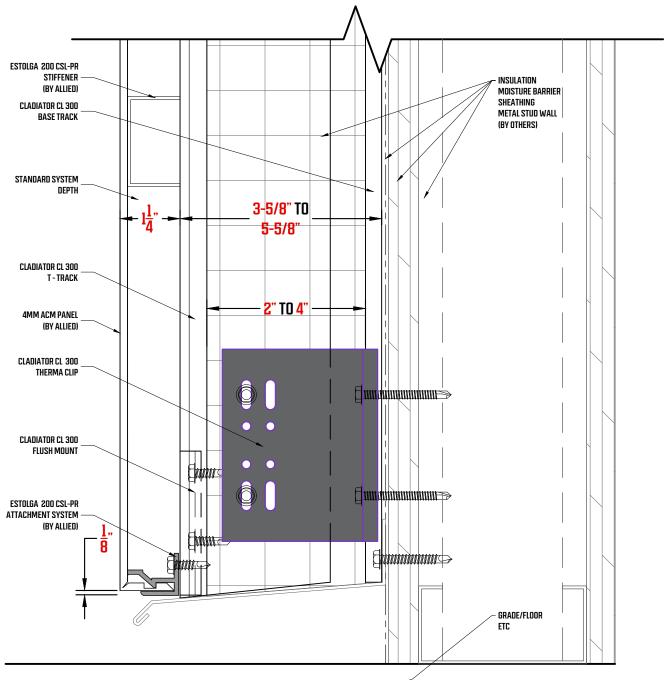

Closed-Seam Locked Attachment System for Pre-Routed Panels
Window Sill Detail

Closed-Seam Locked Attachment System for Pre-Routed Panels
Termination At Grade Detail

PATENTS: 8,833,015, 8,739,483, 9,631,372 US8,739,483B1, 9,051,741. 10,253,505