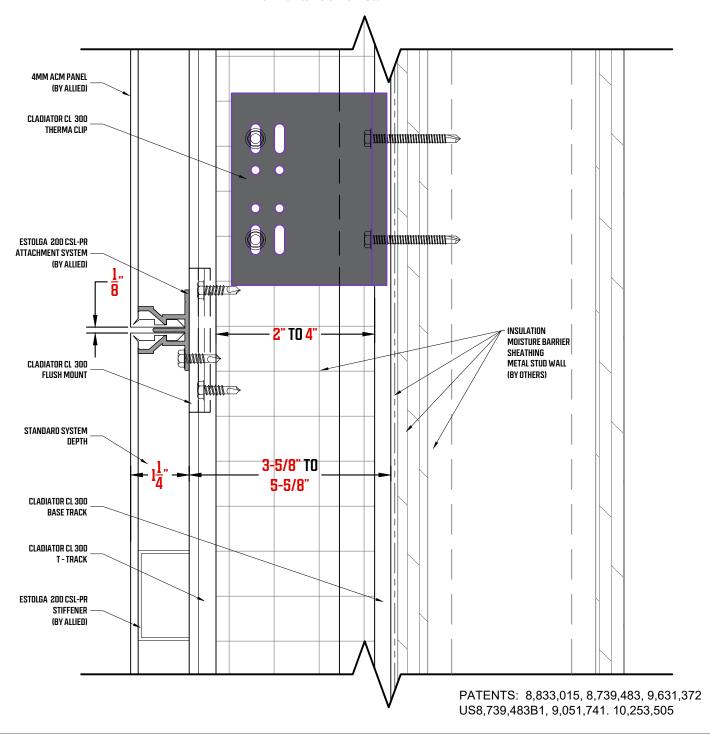

Closed-Seam Locked Attachment System for Pre-Routed Panels
Vertical Joint Detail

Closed-Seam Locked Attachment System for Pre-Routed Panels
Jamb Detail

Closed-Seam Locked Attachment System for Pre-Routed Panels
Termination Detail