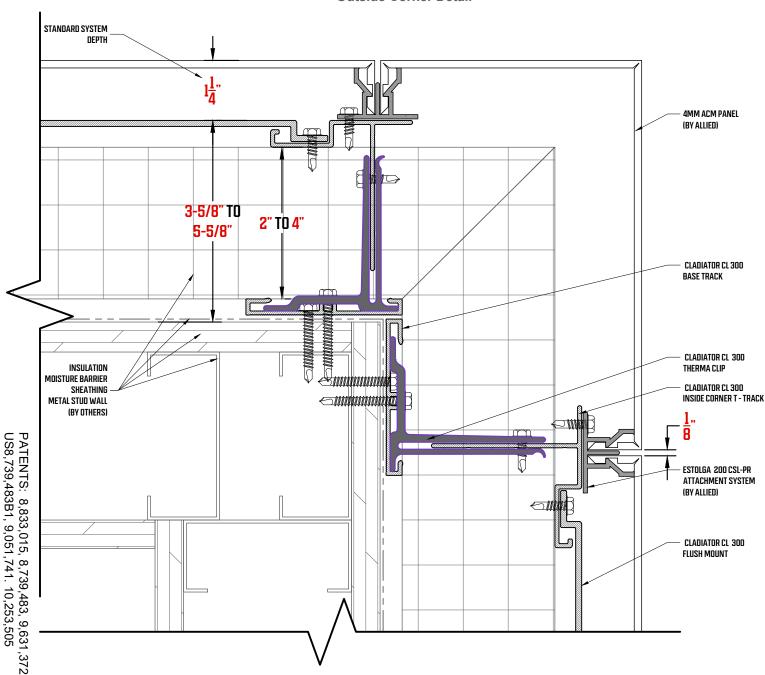

Closed-Seam Locked Attachment System for Pre-Routed Panels
Outside Corner Detail