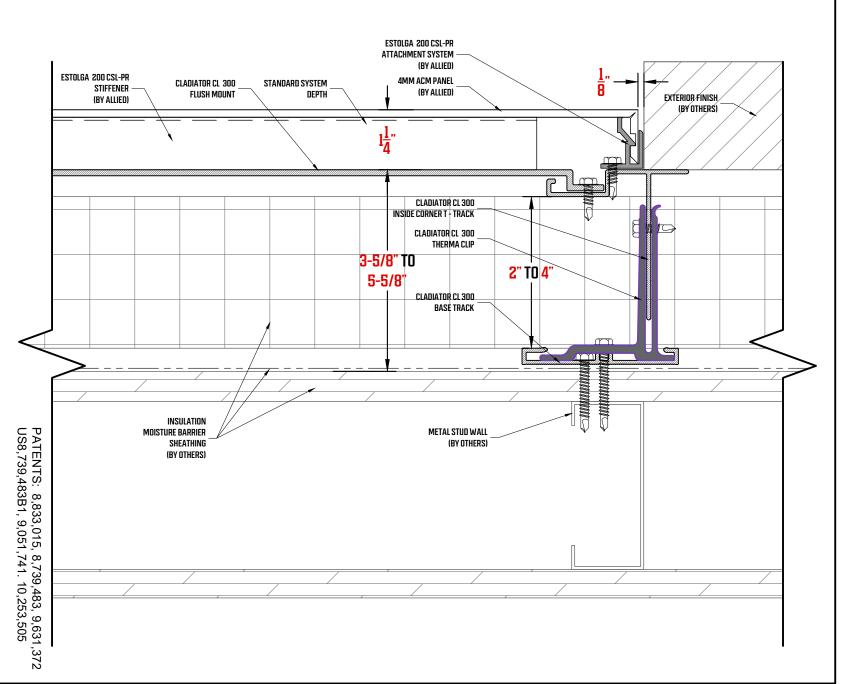

Closed-Seam Locked Attachment System for Pre-Routed Panels
Vertical Joint Detail

Closed-Seam Locked Attachment System for Pre-Routed Panels
Jamb Detail

Closed-Seam Locked Attachment System for Pre-Routed Panels
Termination Detail