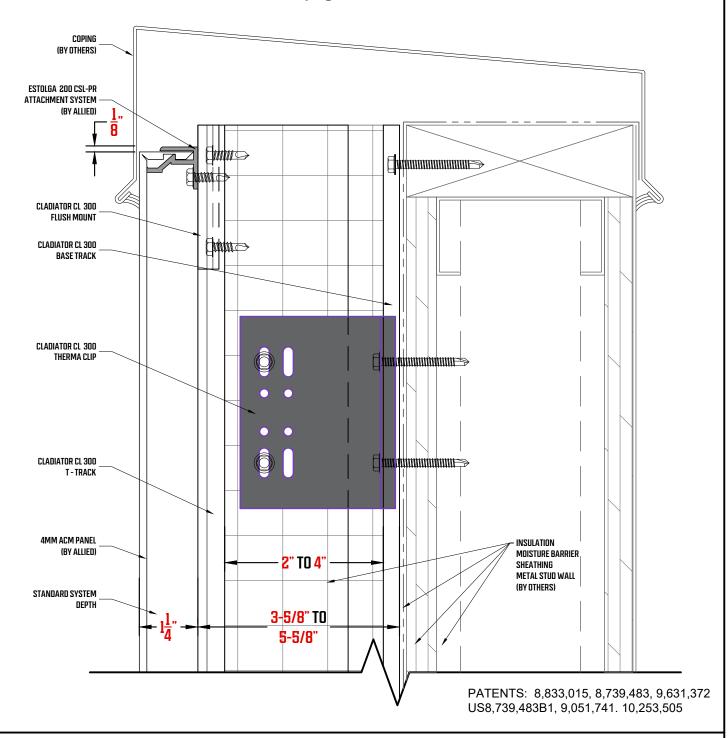

Closed-Seam Locked Attachment System for Pre-Routed Panels
Coping Detail

Closed-Seam Locked Attachment System for Pre-Routed Panels Horizontal Joint Detail

Closed-Seam Locked Attachment System for Pre-Routed Panels
Header Detail