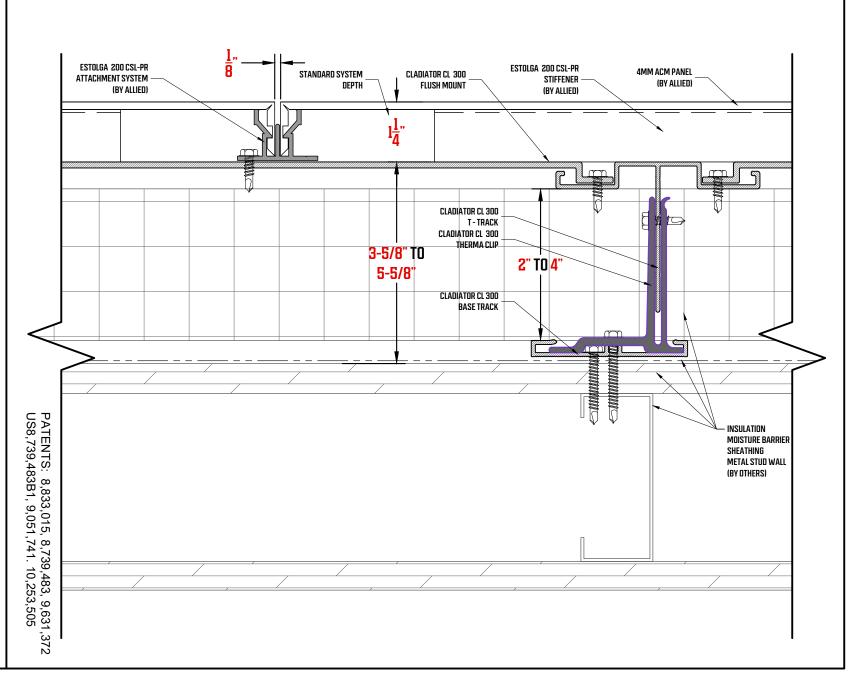

Closed-Seam Locked Attachment System for Pre-Routed Panels
Vertical Joint Detail

Closed-Seam Locked Attachment System for Pre-Routed Panels
Jamb Detail

Closed-Seam Locked Attachment System for Pre-Routed Panels
Termination Detail