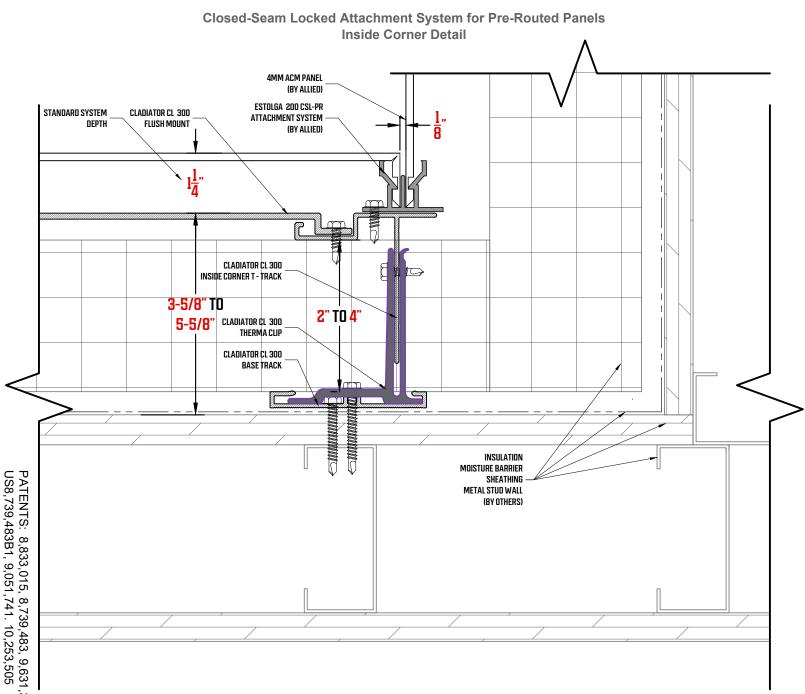

Closed-Seam Locked Attachment System for Pre-Routed Panels
Vertical Joint Detail

Closed-Seam Locked Attachment System for Pre-Routed Panels
Jamb Detail

Closed-Seam Locked Attachment System for Pre-Routed Panels
Termination Detail