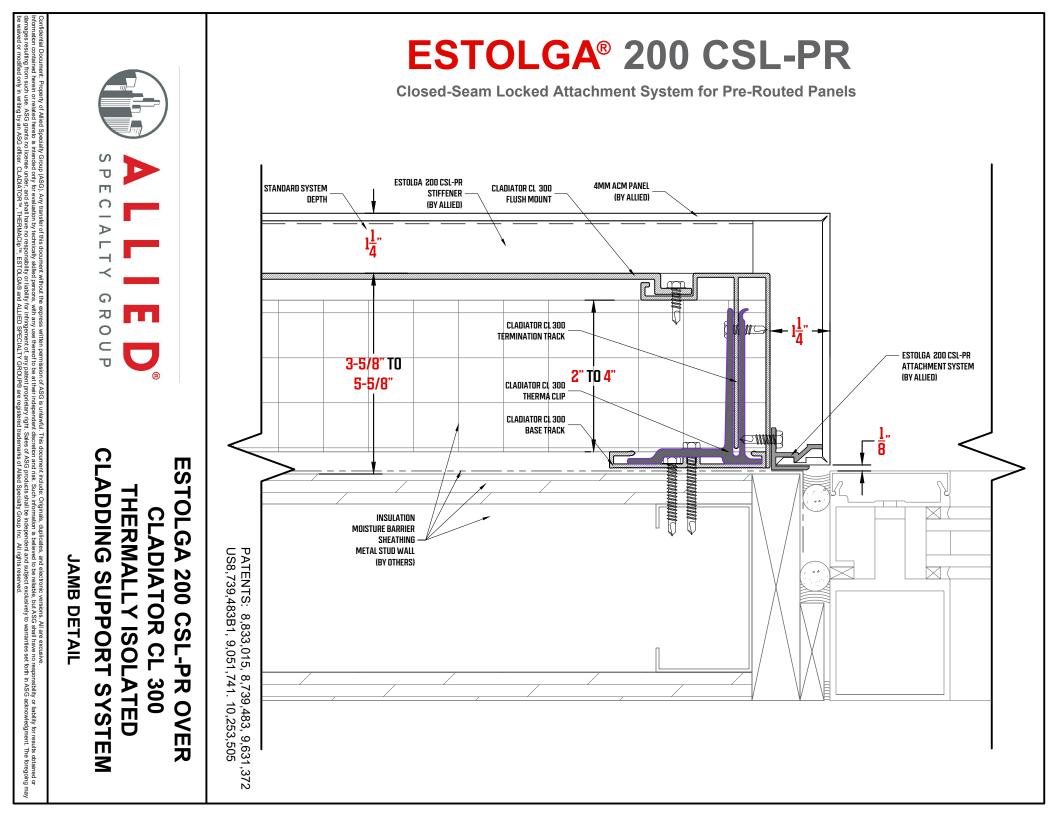

## ESTOLGA® 200 CSL-PR

**Closed-Seam Locked Attachment System for Pre-Routed Panels** 

**CLADIATOR CL 300** THERMALLY ISOLATED **CLADDING SUPPORT SYSTEM** WINDOW SILL DETAIL

Confidential Document: Property of Allied Specialty Group (ASG). Any transfer of this document without the express written permission of ASG is unlawful. This document include: Originals, duplicates, and electronic versions. All are excusive. Commention occlament program of male operand proof, any fursient or an iso occlament investigation of the operand proof of the operand