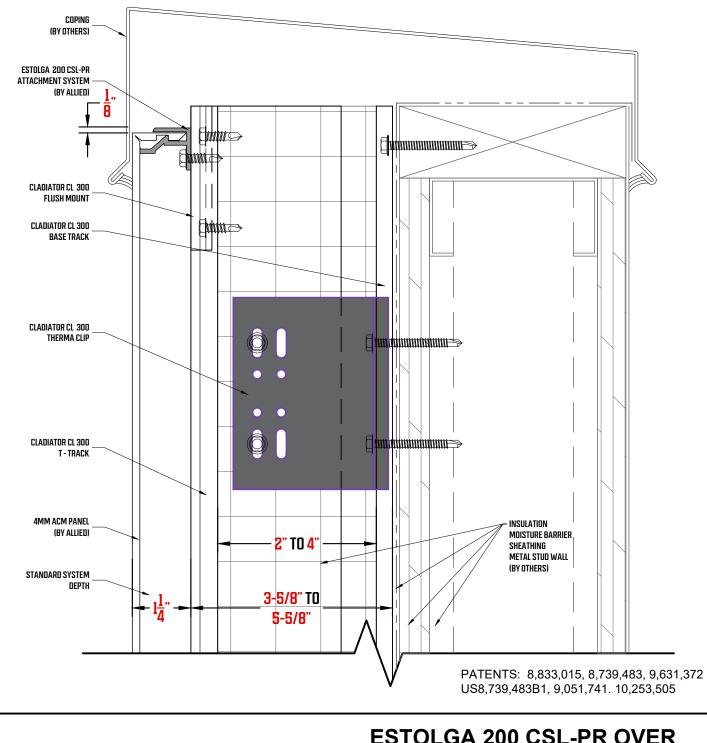

SPECIALTY GROUP

ESTOLGA 200 CSL-PR OVER CLADIATOR CL 300 THERMALLY ISOLATED CLADDING SUPPORT SYSTEM TERMINATION AT GRADE DETAIL

Confidential Document: Property of Allied Specialty Group (ASG). Any transfer of this document without the express written permission of ASG is unlawful. This document include: Originals, duplicates, and electronic versions. All are excusive. Information contained herein or related hereto is intended only for evaluation by technically skilled persons, with any use thereof to be at their independent discretion and risk. Such information is believed to be reliable, but ASG shall have no responsibility or liability for results obtained or damages resulting from such use. ASG grants no license under, and shall have no responsibility or liability for infingement of, any patent proprietary right. Sales of ASG products shall be independent and subject exclusively to warranties set forth in ASG acknowledgment. The foregoing may be waived or modified only in writing by an ASG officer. CLADIATOR<sup>10</sup>, THERMACIp<sup>10</sup>, ESTOLGAØ and ALLED SPECIALTY GROUPØ are registered trademarks of Allied Specialty Group Inc. All rights reserved.