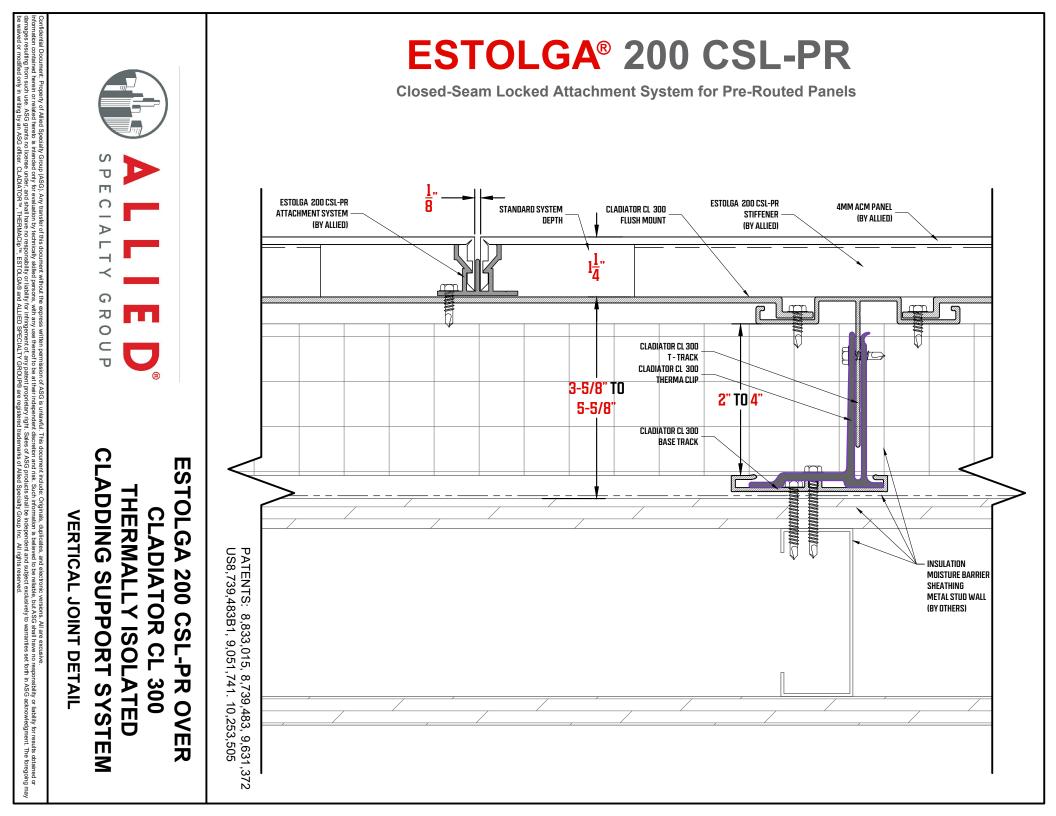

## ESTOLGA® 200 CSL-PR

**Closed-Seam Locked Attachment System for Pre-Routed Panels** 

SPECIALTY GROUP

ESTOLGA 200 CSL-PR OVER CLADIATOR CL 300 THERMALLY ISOLATED CLADDING SUPPORT SYSTEM COPING DETAIL

Confidential Document: Property of Allied Specialty Group (ASG). Any transfer of this document without the express written permission of ASG is unlawful. This document include: Originals, duplicates, and electronic versions. All are excusive. nformation contained herein or related hereto is intended only for evaluation by technically skilled persons, with any use thereof to be at their independent discretion and risk. Such information is believed to be reliable, but ASG shall have no responsibility or liability for instituty of patent proprietary right. Sales of ASG products shall be independent and subject exclusively to warranties set forth in ASG acknowledgment. The foregoing may be waived or modified only in writing by an ASG officer. CLADIATOR<sup>™</sup>, THERMACIip<sup>™</sup>, ESTOLGA® and ALLIED SPECIALTY GROUP® are registered trademarks of Allied Specialty Group Inc. All rights reserved.