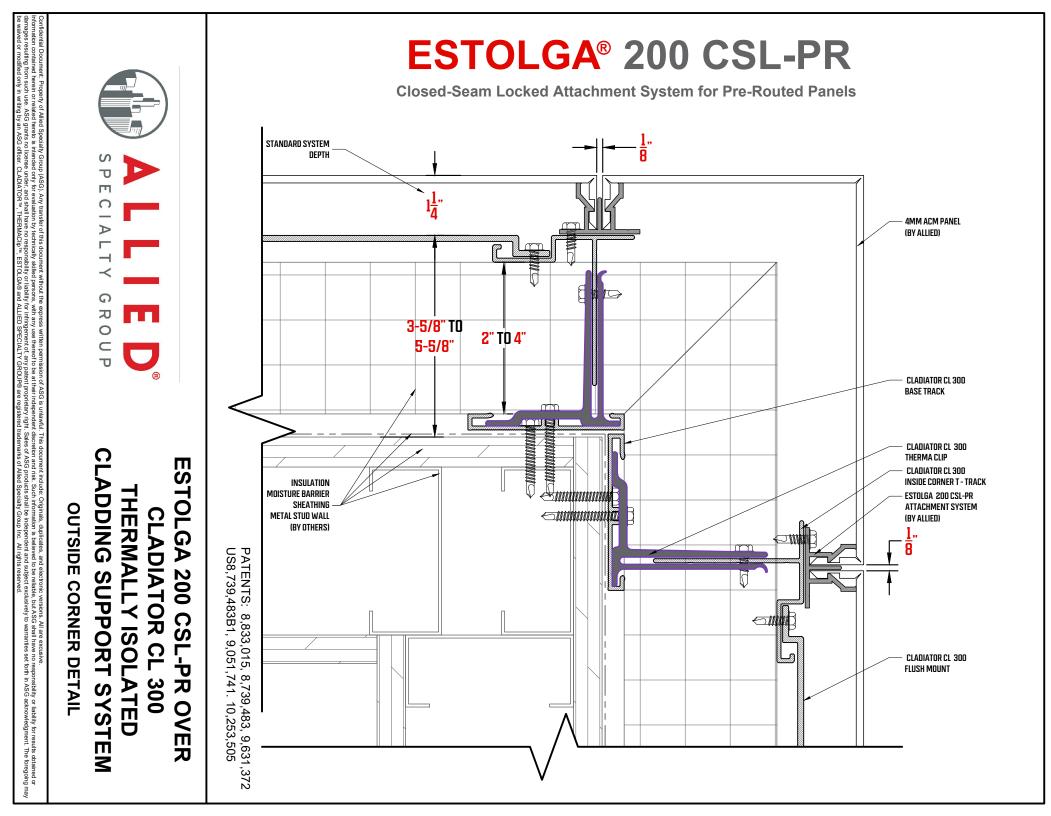

## ESTOLGA® 200 CSL-PR

**Closed-Seam Locked Attachment System for Pre-Routed Panels** 

**CLADIATOR CL 300** THERMALLY ISOLATED **CLADDING SUPPORT SYSTEM** WINDOW SILL DETAIL

Confidential Document: Property of Allied Specialty Group (ASG). Any transfer of this document without the express written permission of ASG is unlawful. This document include: Originals, duplicates, and electronic versions. All are excusive. Commention occlament program of male operand proof, any fursient or an iso occlament investigation of the operand proof of the operand