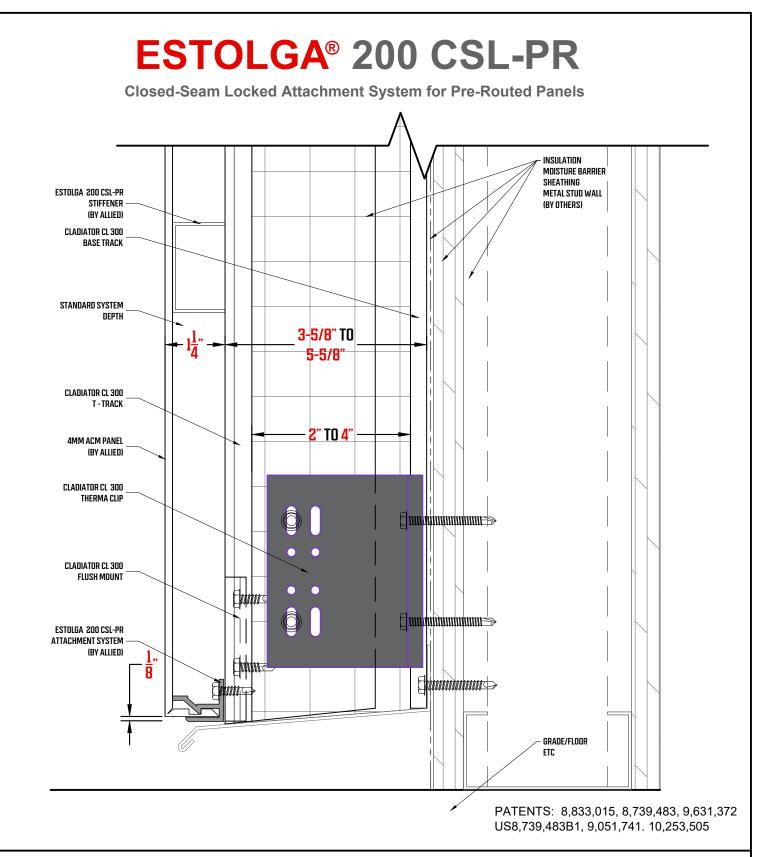

SPECIALTY GROUP

ESTOLGA 200 CSL-PR OVER CLADIATOR CL 300 THERMALLY ISOLATED CLADDING SUPPORT SYSTEM TERMINATION AT GRADE DETAIL

Confidential Document: Property of Allied Specialty Group (ASG). Any transfer of this document without the express written permission of ASG is unlawful. This document include: Originals, duplicates, and electronic versions. All are excusive. Information contained herein or related hereto is intended only for evaluation by technically skilled persons, with any use thereof to be at their independent discretion and risk. Such information is believed to be reliable, but ASG shall have no responsibility or liability for results obtained or damages resulting from such use. ASG grants no license under, and shall have no responsibility or liability for infingement of, any patent proprietary right. Sales of ASG products shall be independent and subject exclusively to warranties set forth in ASG acknowledgment. The foregoing may be waived or modified only in writing by an ASG officer. CLADIATOR<sup>10</sup>, THERMACIp<sup>10</sup>, ESTOLGAØ and ALLED SPECIALTY GROUPØ are registered trademarks of Allied Specialty Group Inc. All rights reserved.