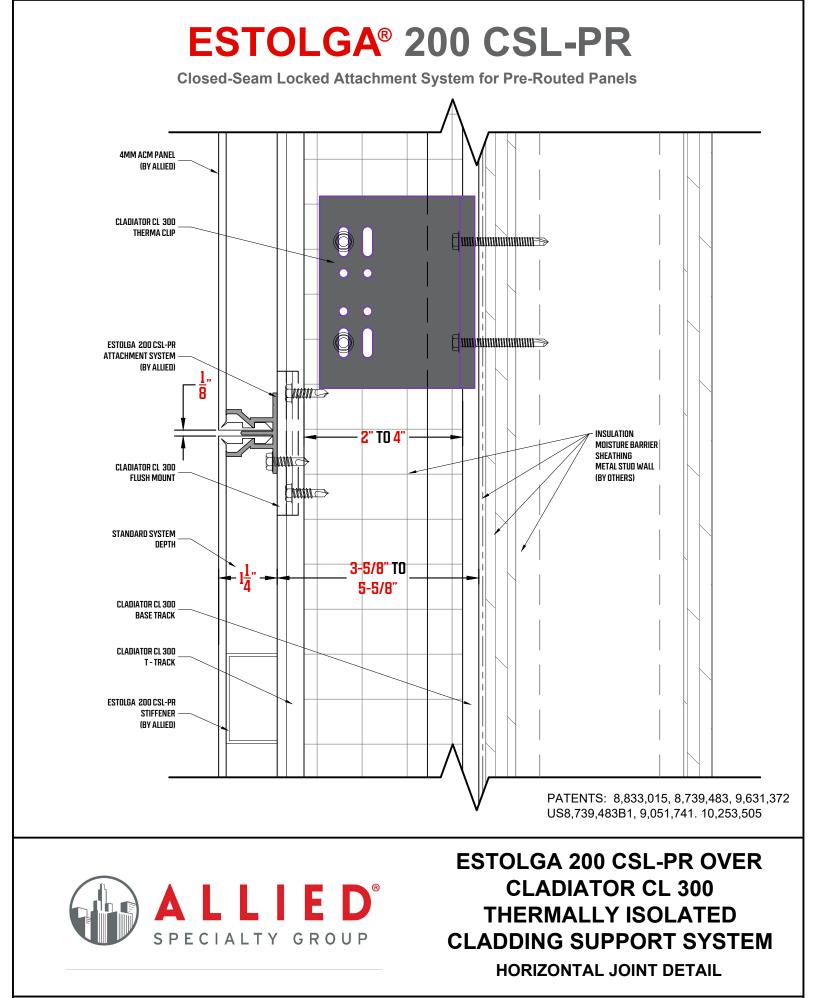

## ESTOLGA® 200 CSL-PR

**Closed-Seam Locked Attachment System for Pre-Routed Panels** 

SPECIALTY GROUP

ESTOLGA 200 CSL-PR OVER CLADIATOR CL 300 THERMALLY ISOLATED CLADDING SUPPORT SYSTEM COPING DETAIL

Confidential Document: Property of Allied Specialty Group (ASG). Any transfer of this document without the express written permission of ASG is unlawful. This document include: Originals, duplicates, and electronic versions. All are excusive. nformation contained herein or related hereto is intended only for evaluation by technically skilled persons, with any use thereof to be at their independent discretion and risk. Such information is believed to be reliable, but ASG shall have no responsibility or liability for instituty of patent proprietary right. Sales of ASG products shall be independent and subject exclusively to warranties set forth in ASG acknowledgment. The foregoing may be waived or modified only in writing by an ASG officer. CLADIATOR<sup>™</sup>, THERMACIip<sup>™</sup>, ESTOLGA® and ALLIED SPECIALTY GROUP® are registered trademarks of Allied Specialty Group Inc. All rights reserved.