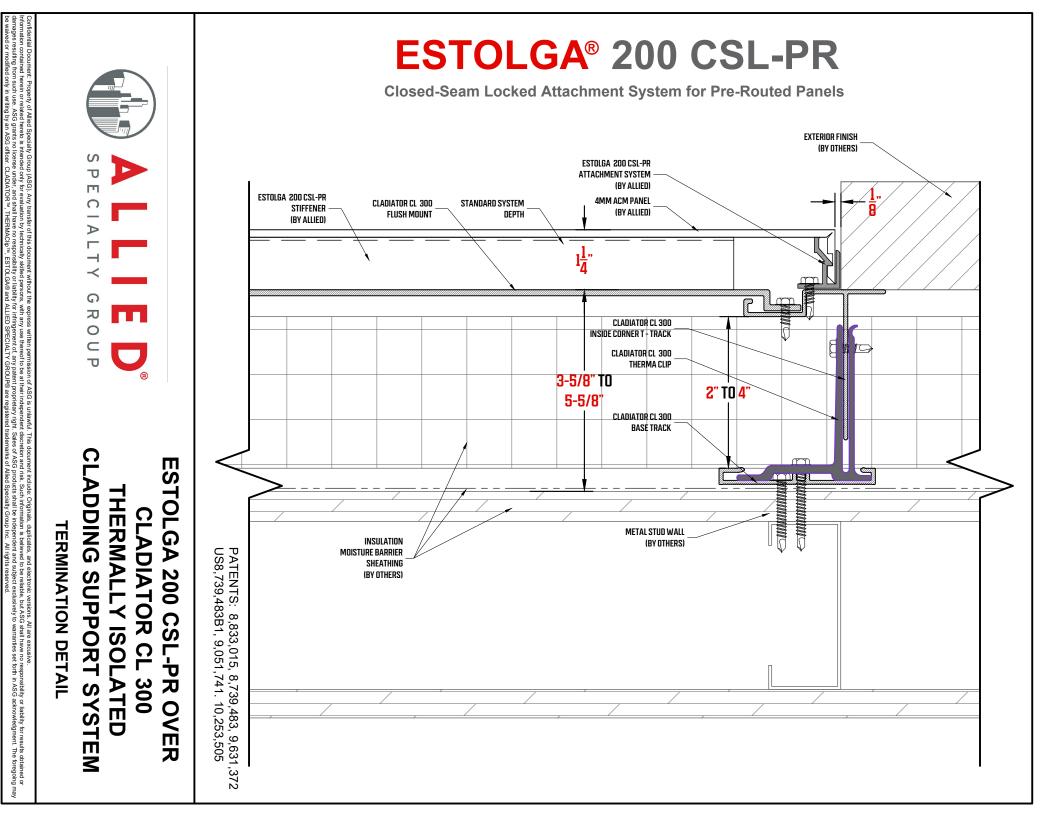

SPECIALTY GROUP

ESTOLGA 200 CSL-PR OVER CLADIATOR CL 300 THERMALLY ISOLATED CLADDING SUPPORT SYSTEM TERMINATION AT GRADE DETAIL

Confidential Document: Property of Allied Specialty Group (ASG). Any transfer of this document without the express written permission of ASG is unlawful. This document include: Originals, duplicates, and electronic versions. All are excusive. Information contained herein or related hereto is intended only for evaluation by technically skilled persons, with any use thereof to be at their independent discretion and risk. Such information is believed to be reliable, but ASG shall have no responsibility or liability for results obtained or damages resulting from such use. ASG grants no license under, and shall have no responsibility or liability for infingement of, any patent proprietary right. Sales of ASG products shall be independent and subject exclusively to warranties set forth in ASG acknowledgment. The foregoing may be waived or modified only in writing by an ASG officer. CLADIATOR<sup>10</sup>, THERMACIp<sup>10</sup>, ESTOLGAØ and ALLED SPECIALTY GROUPØ are registered trademarks of Allied Specialty Group Inc. All rights reserved.