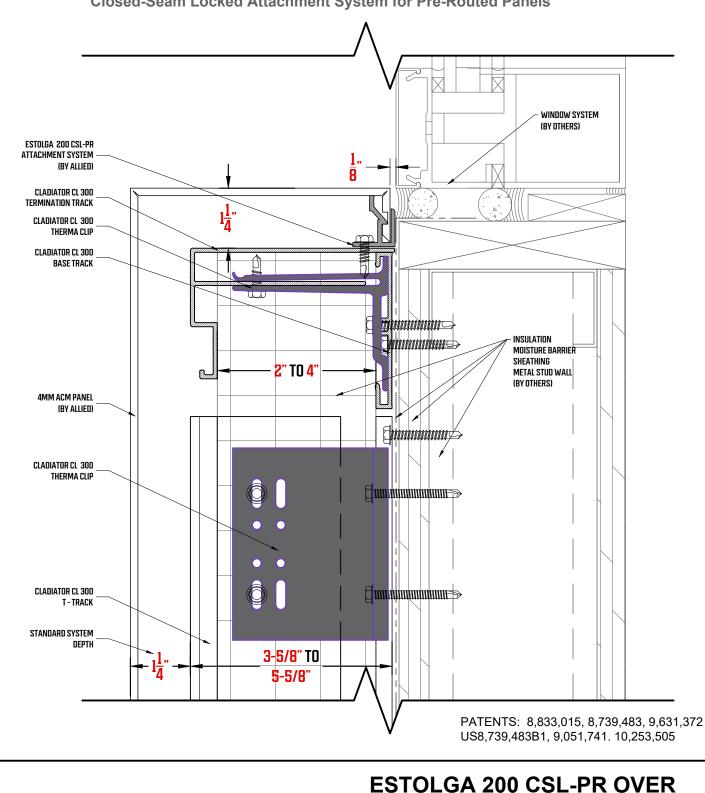

## ESTOLGA® 200 CSL-PR

**Closed-Seam Locked Attachment System for Pre-Routed Panels** 

**CLADIATOR CL 300** THERMALLY ISOLATED **CLADDING SUPPORT SYSTEM** WINDOW SILL DETAIL

Confidential Document: Property of Allied Specialty Group (ASG). Any transfer of this document without the express written permission of ASG is unlawful. This document include: Originals, duplicates, and electronic versions. All are excusive. Commention occlament program of male operand proof, any fursient or an iso occlament investigation of the operand proof of the operand