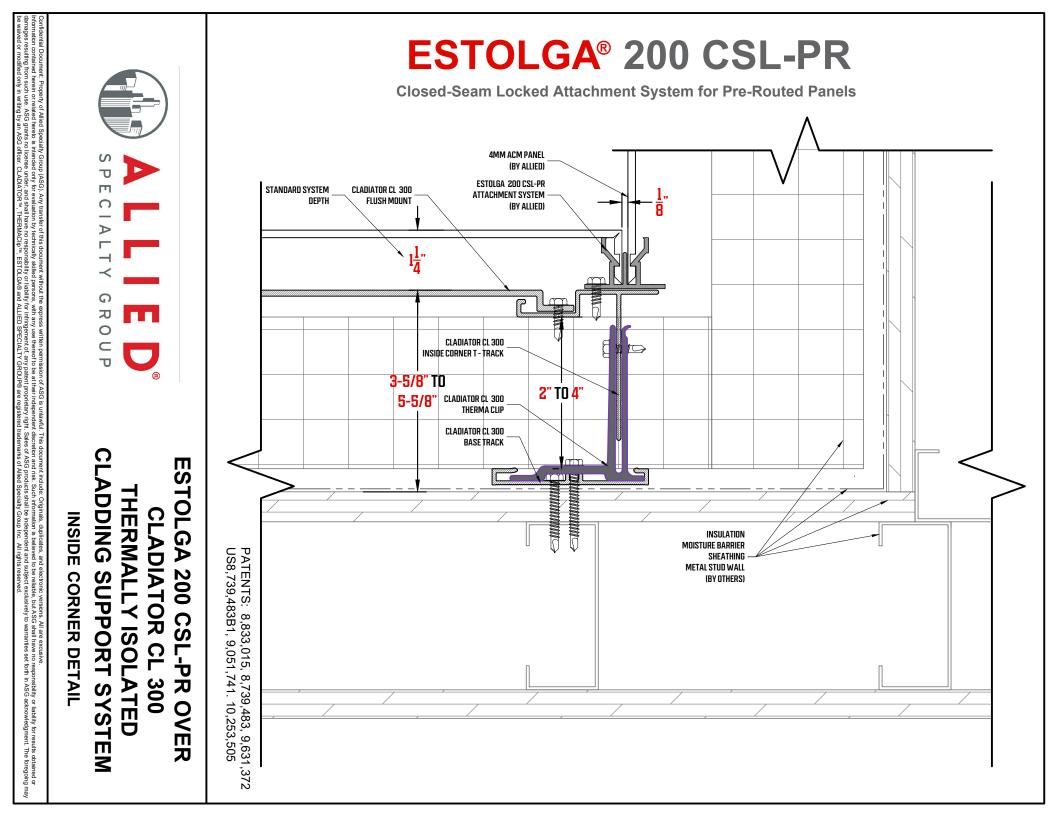

## ESTOLGA® 200 CSL-PR

**Closed-Seam Locked Attachment System for Pre-Routed Panels** 

SPECIALTY GROUP

ESTOLGA 200 CSL-PR OVER CLADIATOR CL 300 THERMALLY ISOLATED CLADDING SUPPORT SYSTEM COPING DETAIL

Confidential Document: Property of Allied Specialty Group (ASG). Any transfer of this document without the express written permission of ASG is unlawful. This document include: Originals, duplicates, and electronic versions. All are excusive. nformation contained herein or related hereto is intended only for evaluation by technically skilled persons, with any use thereof to be at their independent discretion and risk. Such information is believed to be reliable, but ASG shall have no responsibility or liability for instituty of patent proprietary right. Sales of ASG products shall be independent and subject exclusively to warranties set forth in ASG acknowledgment. The foregoing may be waived or modified only in writing by an ASG officer. CLADIATOR<sup>™</sup>, THERMACIip<sup>™</sup>, ESTOLGA® and ALLIED SPECIALTY GROUP® are registered trademarks of Allied Specialty Group Inc. All rights reserved.