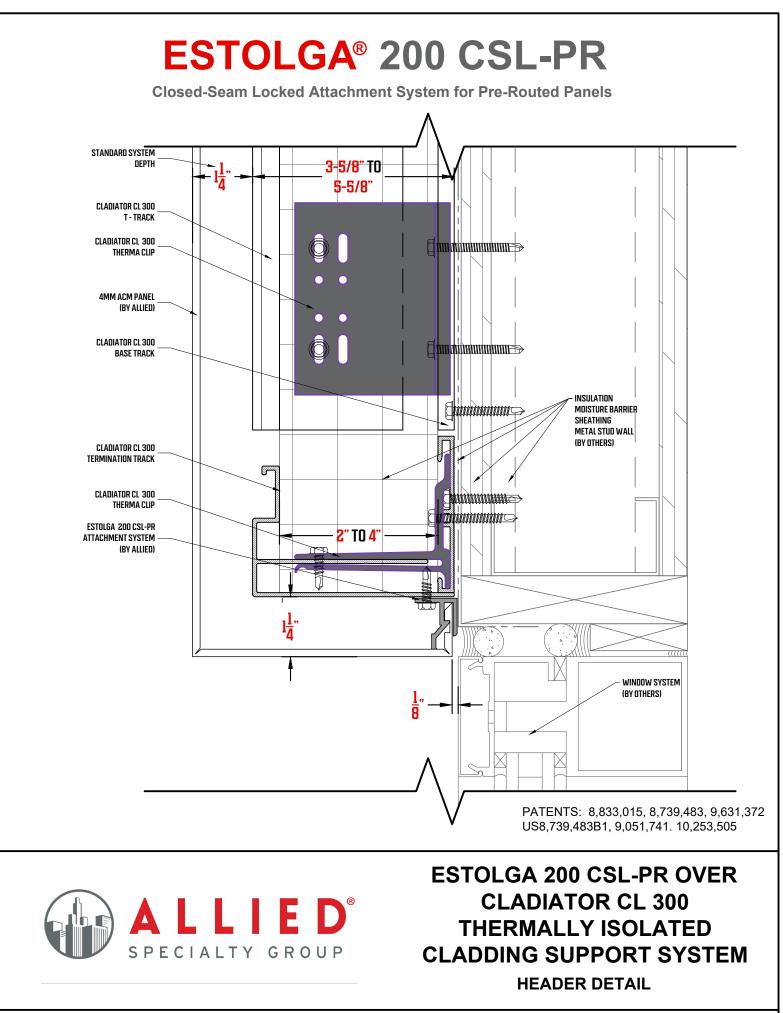

## ESTOLGA® 200 CSL-PR

**Closed-Seam Locked Attachment System for Pre-Routed Panels** 

SPECIALTY GROUP

ESTOLGA 200 CSL-PR OVER CLADIATOR CL 300 THERMALLY ISOLATED CLADDING SUPPORT SYSTEM COPING DETAIL

Confidential Document: Property of Allied Specialty Group (ASG). Any transfer of this document without the express written permission of ASG is unlawful. This document include: Originals, duplicates, and electronic versions. All are excusive. nformation contained herein or related hereto is intended only for evaluation by technically skilled persons, with any use thereof to be at their independent discretion and risk. Such information is believed to be reliable, but ASG shall have no responsibility or liability for instituty of patent proprietary right. Sales of ASG products shall be independent and subject exclusively to warranties set forth in ASG acknowledgment. The foregoing may be waived or modified only in writing by an ASG officer. CLADIATOR<sup>™</sup>, THERMACIip<sup>™</sup>, ESTOLGA® and ALLIED SPECIALTY GROUP® are registered trademarks of Allied Specialty Group Inc. All rights reserved.