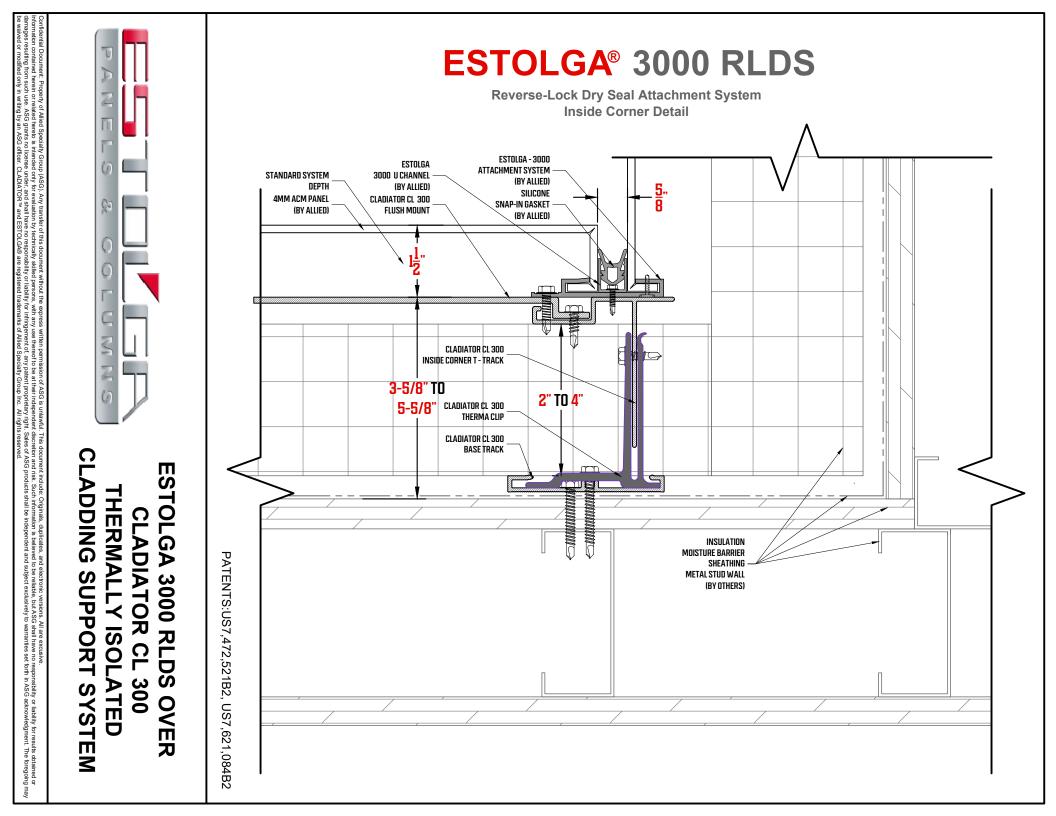

## ESTOLGA 3000 RLDS OVER CLADIATOR CL 300 THERMALLY ISOLATED CLADDING SUPPORT SYSTEM

PATENTS:US7,472,521B2, US7,621,084B2