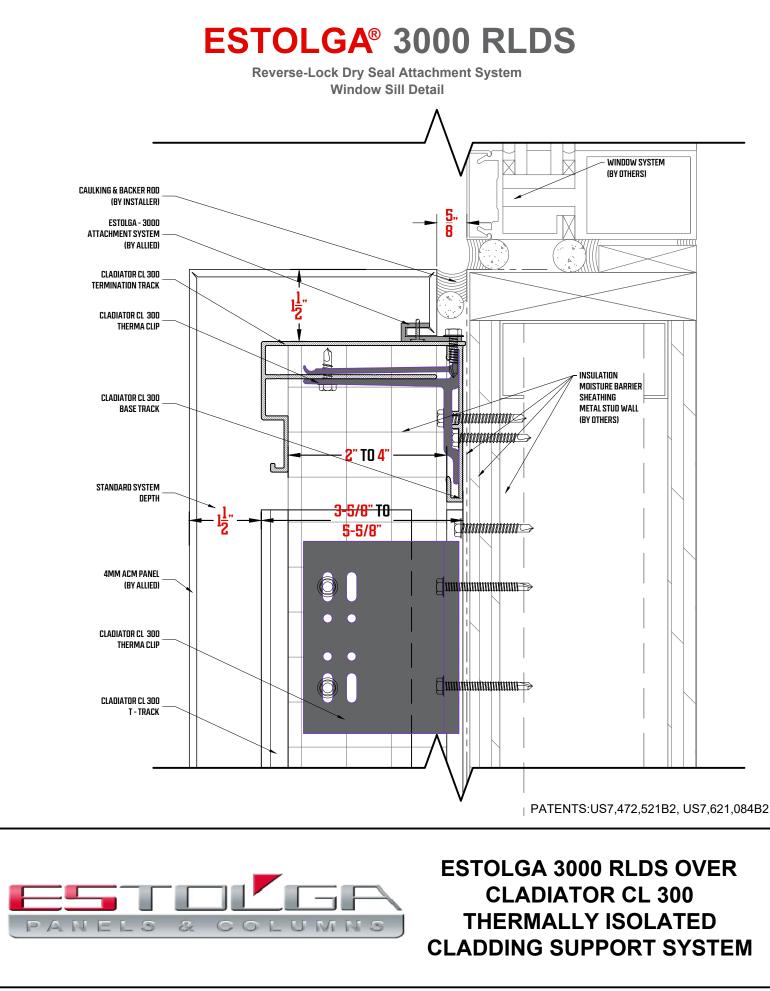

## ESTOLGA 3000 RLDS OVER CLADIATOR CL 300 THERMALLY ISOLATED CLADDING SUPPORT SYSTEM

PATENTS:US7,472,521B2, US7,621,084B2