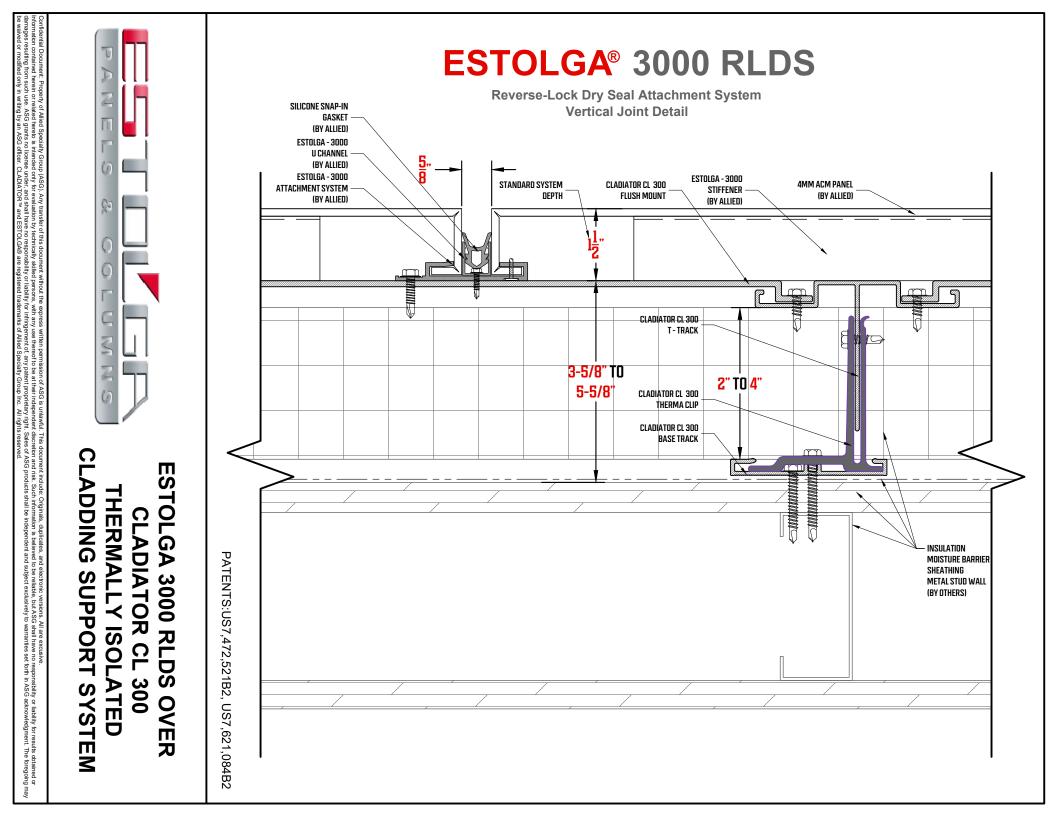

## ESTOLGA 3000 RLDS OVER CLADIATOR CL 300 THERMALLY ISOLATED CLADDING SUPPORT SYSTEM

PATENTS:US7,472,521B2, US7,621,084B2