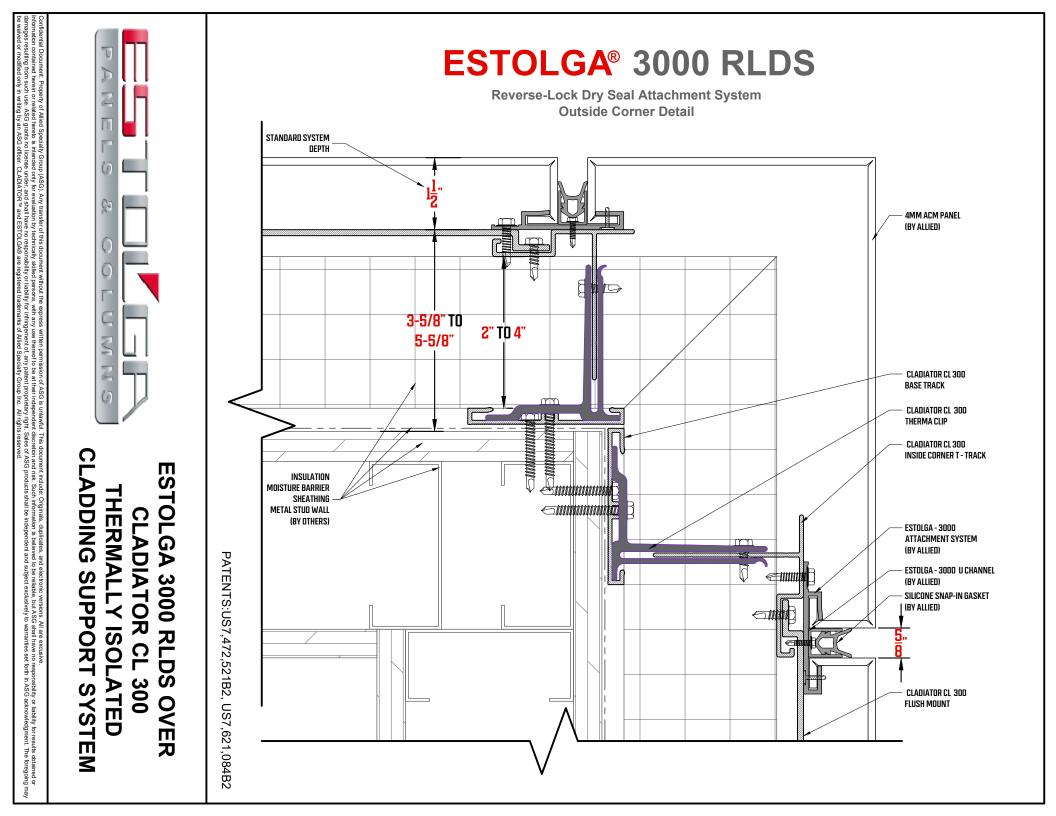

## ESTOLGA 3000 RLDS OVER CLADIATOR CL 300 THERMALLY ISOLATED CLADDING SUPPORT SYSTEM

PATENTS:US7,472,521B2, US7,621,084B2