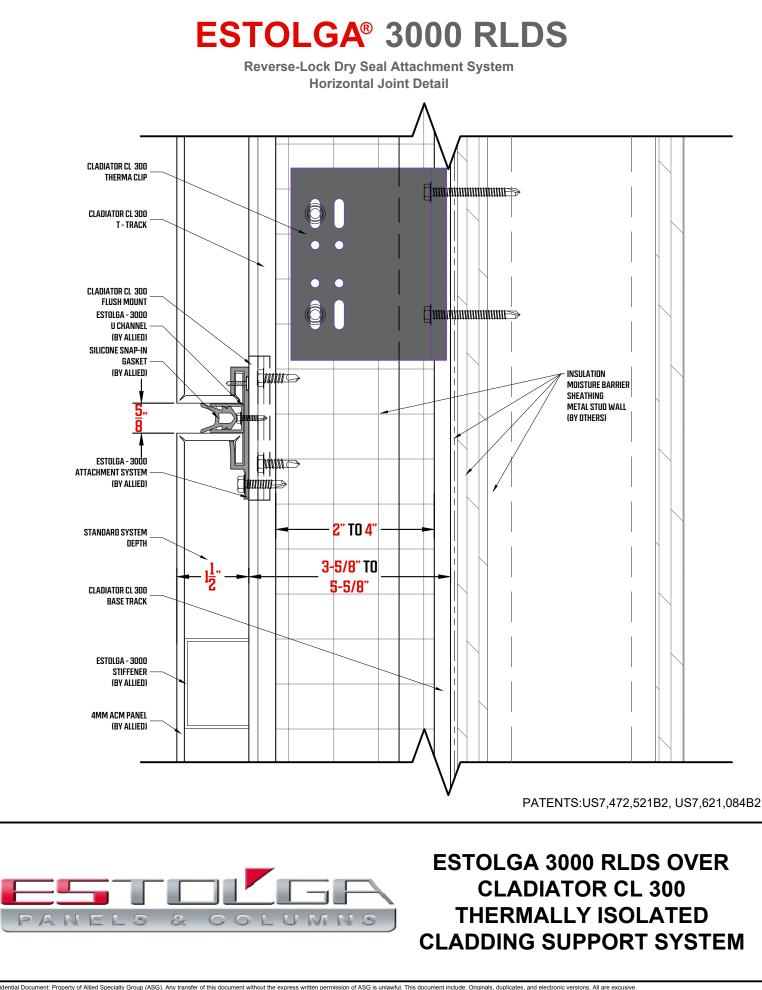

## ESTOLGA 3000 RLDS OVER CLADIATOR CL 300 THERMALLY ISOLATED CLADDING SUPPORT SYSTEM

PATENTS:US7,472,521B2, US7,621,084B2