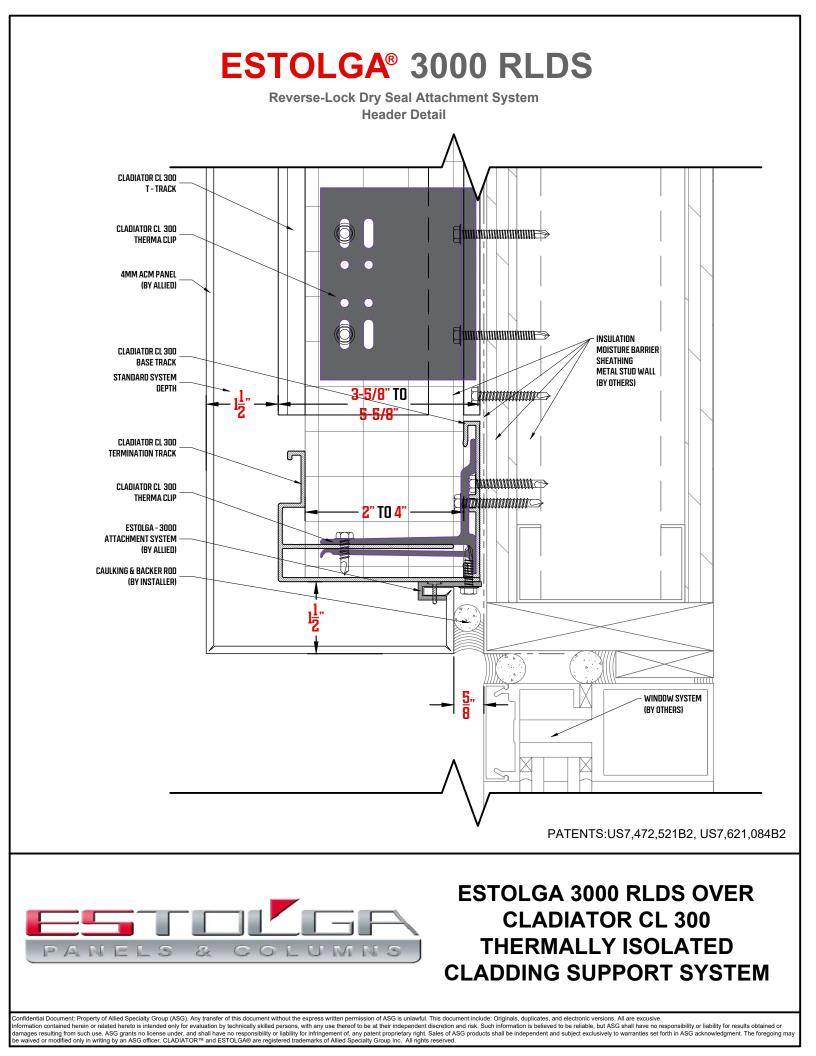

## ESTOLGA 3000 RLDS OVER CLADIATOR CL 300 THERMALLY ISOLATED CLADDING SUPPORT SYSTEM

PATENTS:US7,472,521B2, US7,621,084B2