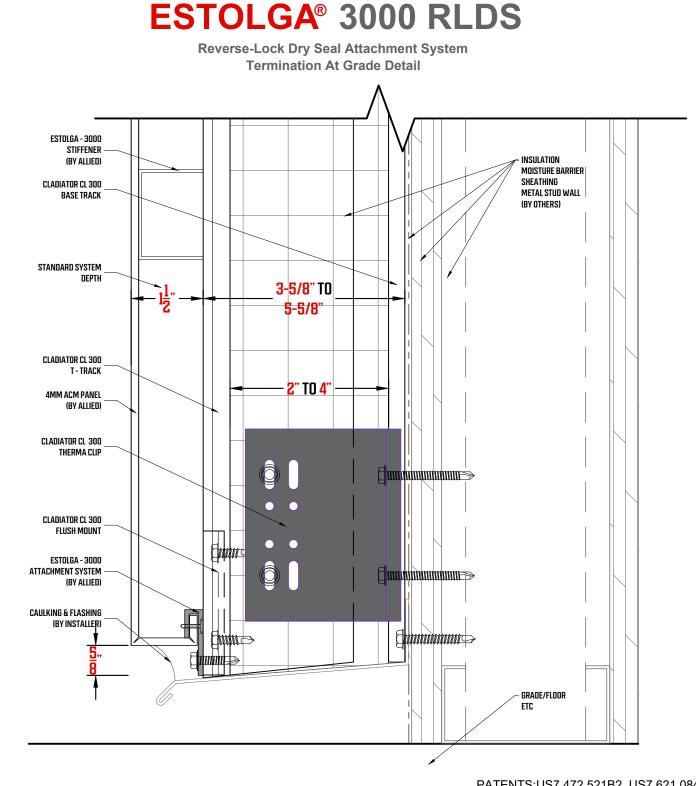

## ESTOLGA 3000 RLDS OVER CLADIATOR CL 300 THERMALLY ISOLATED CLADDING SUPPORT SYSTEM

PATENTS:US7,472,521B2, US7,621,084B2