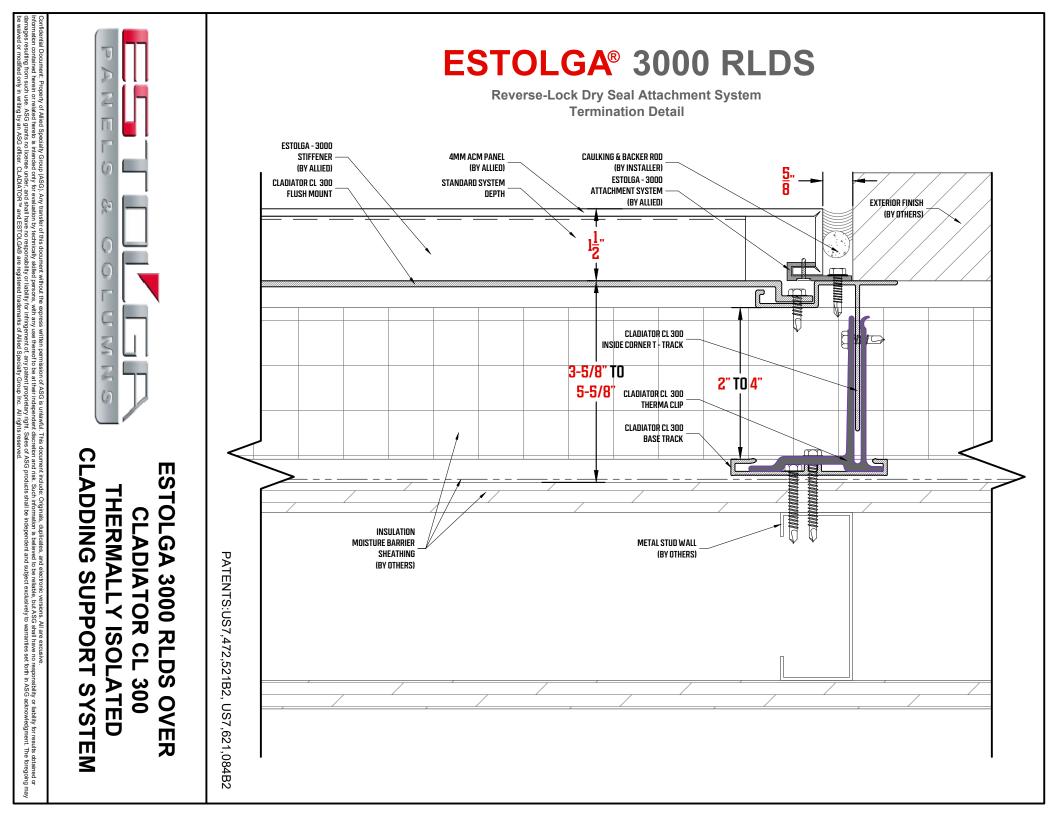

## ESTOLGA 3000 RLDS OVER CLADIATOR CL 300 THERMALLY ISOLATED CLADDING SUPPORT SYSTEM

PATENTS:US7,472,521B2, US7,621,084B2