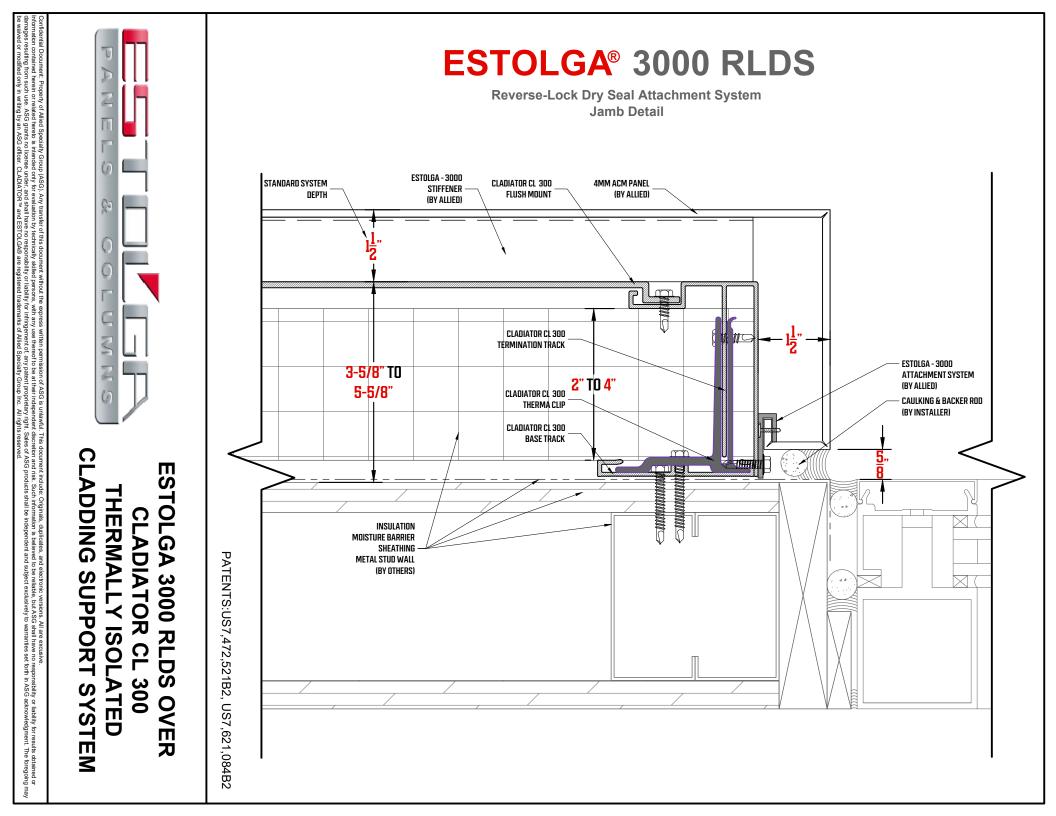

## ESTOLGA 3000 RLDS OVER CLADIATOR CL 300 THERMALLY ISOLATED CLADDING SUPPORT SYSTEM

PATENTS:US7,472,521B2, US7,621,084B2