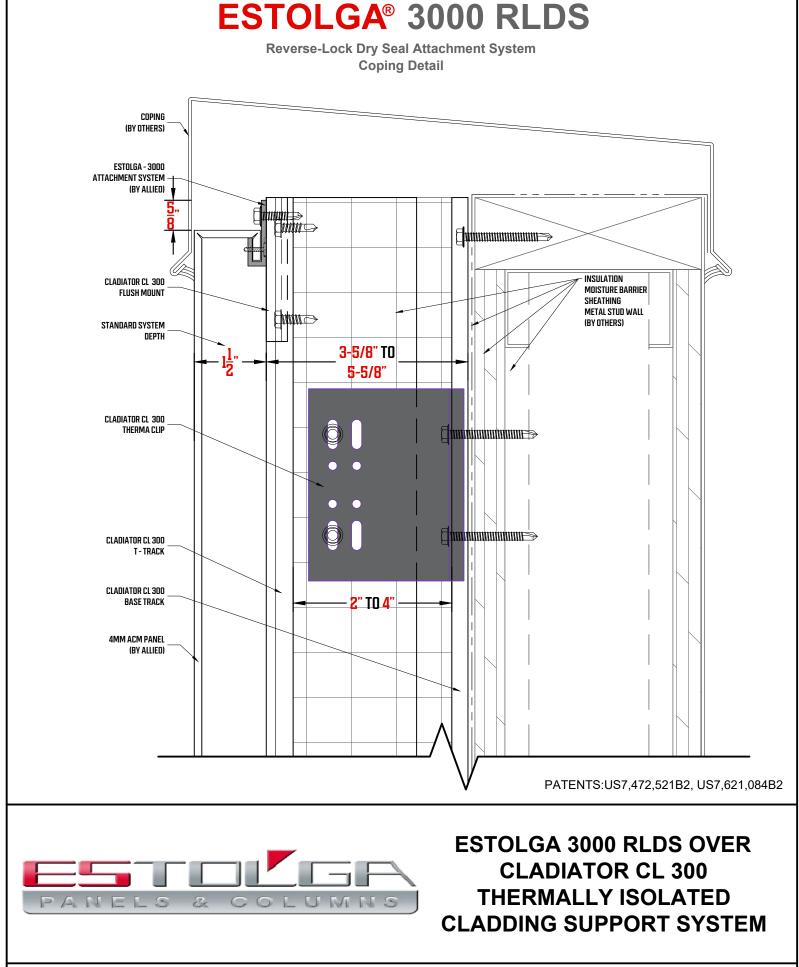

## ESTOLGA 3000 RLDS OVER CLADIATOR CL 300 THERMALLY ISOLATED CLADDING SUPPORT SYSTEM

PATENTS:US7,472,521B2, US7,621,084B2