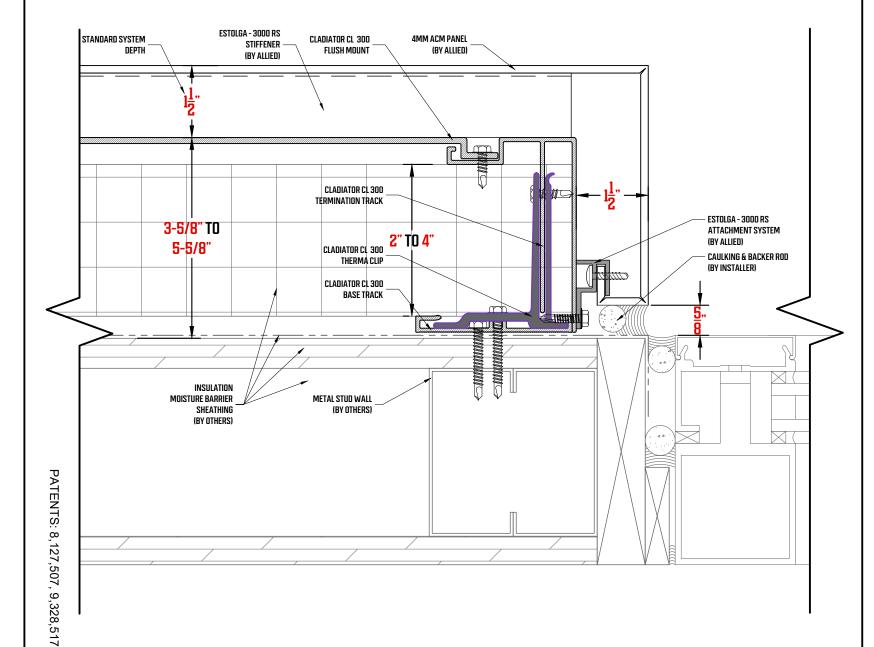

Jamb Detail

Reverse-Lock Rainscreen Attachment System Termination Detail

Reverse-Lock Rainscreen Attachment System
Outside Corner Detail