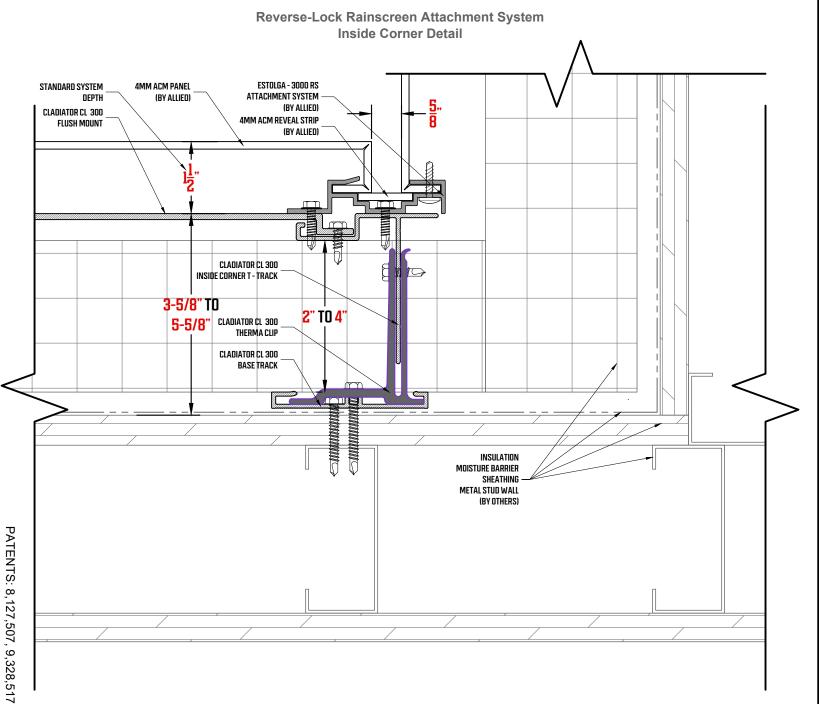

Jamb Detail

Reverse-Lock Rainscreen Attachment System Termination Detail

Reverse-Lock Rainscreen Attachment System
Outside Corner Detail