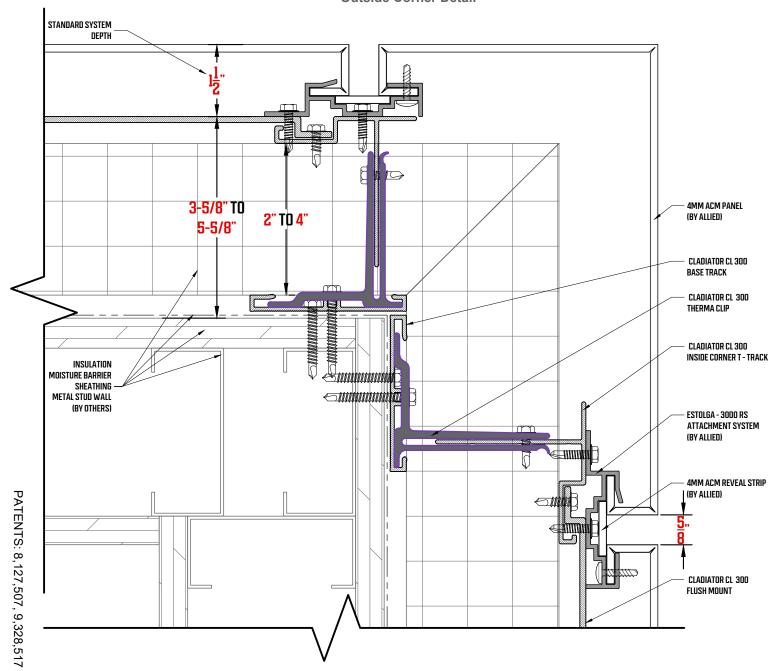

Jamb Detail

Reverse-Lock Rainscreen Attachment System Termination Detail

Reverse-Lock Rainscreen Attachment System
Outside Corner Detail