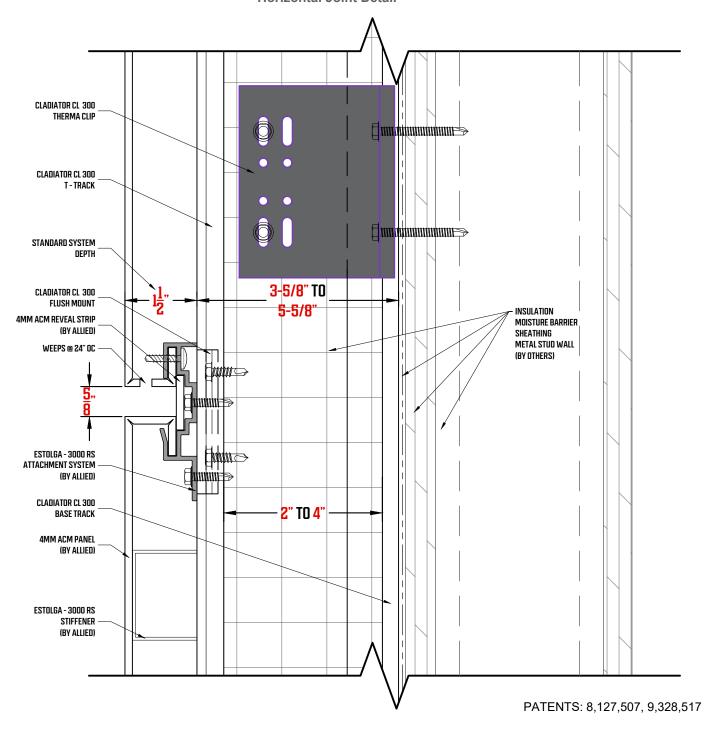

Reverse-Lock Rainscreen Attachment System Coping Detail

Reverse-Lock Rainscreen Attachment System Horizontal Joint Detail

Reverse-Lock Rainscreen Attachment System Header Detail

Reverse-Lock Rainscreen Attachment System Window Sill Detail