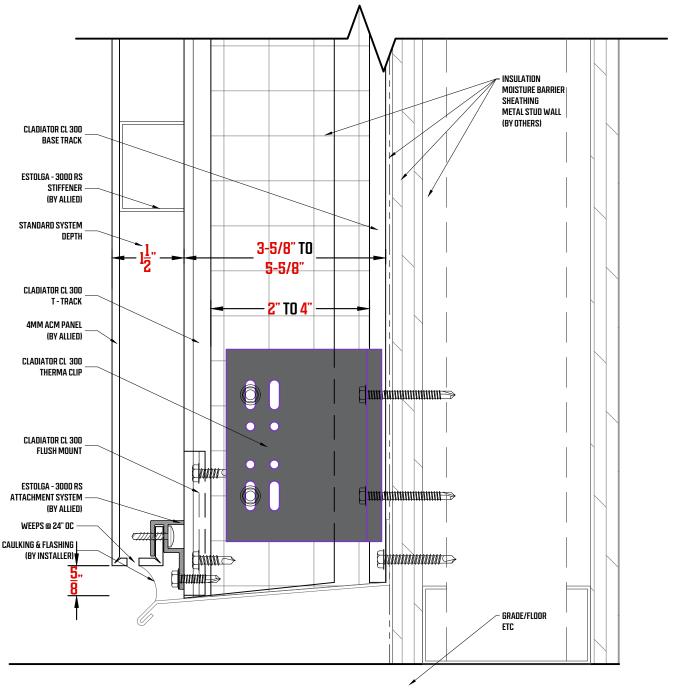

Reverse-Lock Rainscreen Attachment System Termination At Grade Detail

PATENTS: 8,127,507, 9,328,517

Reverse-Lock Rainscreen Attachment System Vertical Joint Detail

Reverse-Lock Rainscreen Attachment System