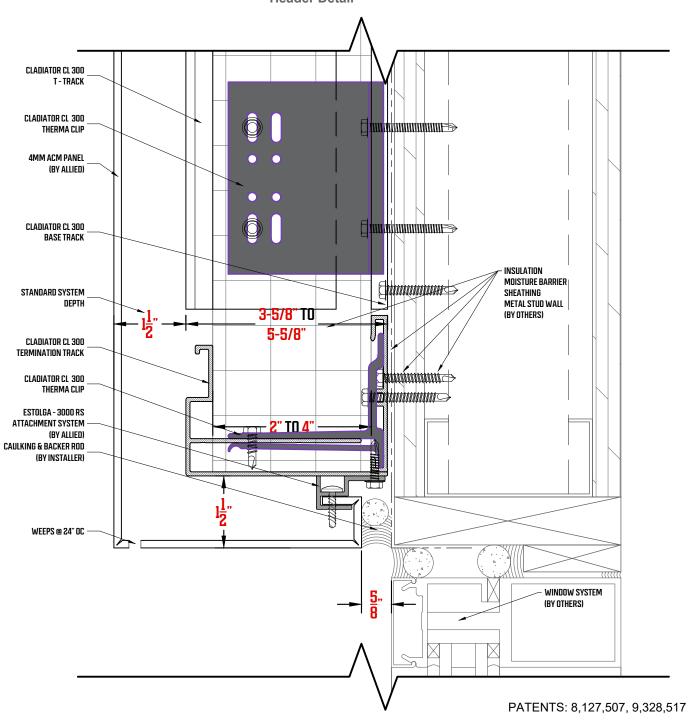

Reverse-Lock Rainscreen Attachment System Coping Detail

Reverse-Lock Rainscreen Attachment System Horizontal Joint Detail

Reverse-Lock Rainscreen Attachment System Header Detail

Reverse-Lock Rainscreen Attachment System Window Sill Detail