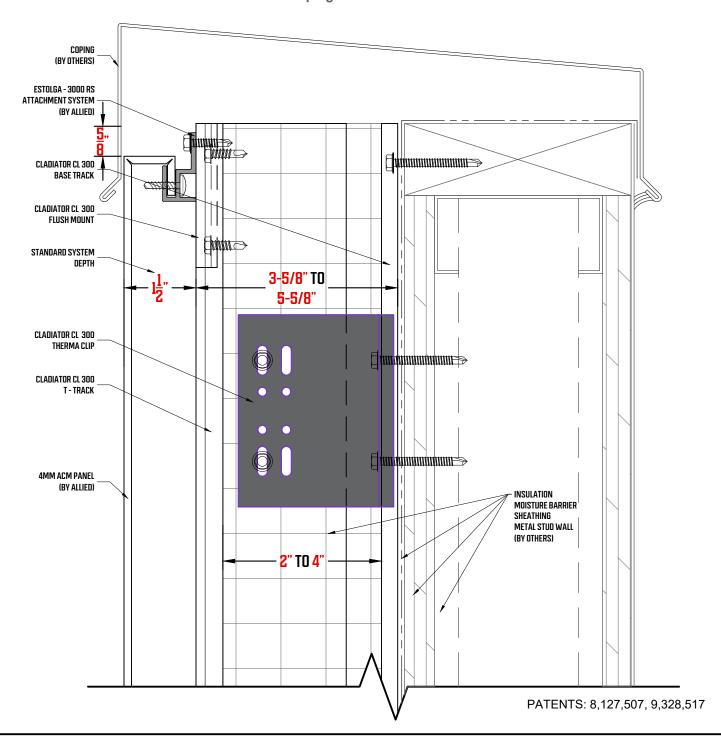

Reverse-Lock Rainscreen Attachment System Coping Detail

Reverse-Lock Rainscreen Attachment System Horizontal Joint Detail

Reverse-Lock Rainscreen Attachment System Header Detail

Reverse-Lock Rainscreen Attachment System Window Sill Detail