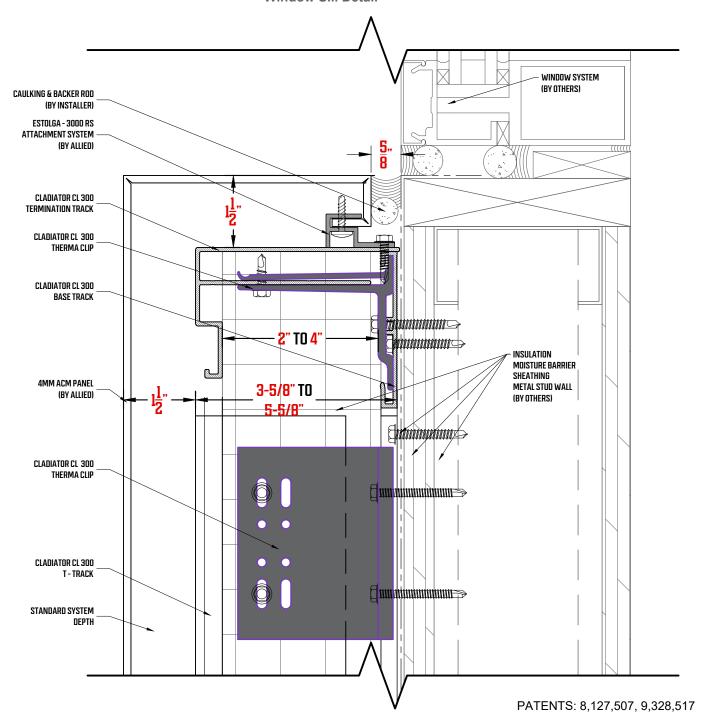

Reverse-Lock Rainscreen Attachment System Coping Detail

Reverse-Lock Rainscreen Attachment System Horizontal Joint Detail

Reverse-Lock Rainscreen Attachment System Header Detail

Reverse-Lock Rainscreen Attachment System Window Sill Detail