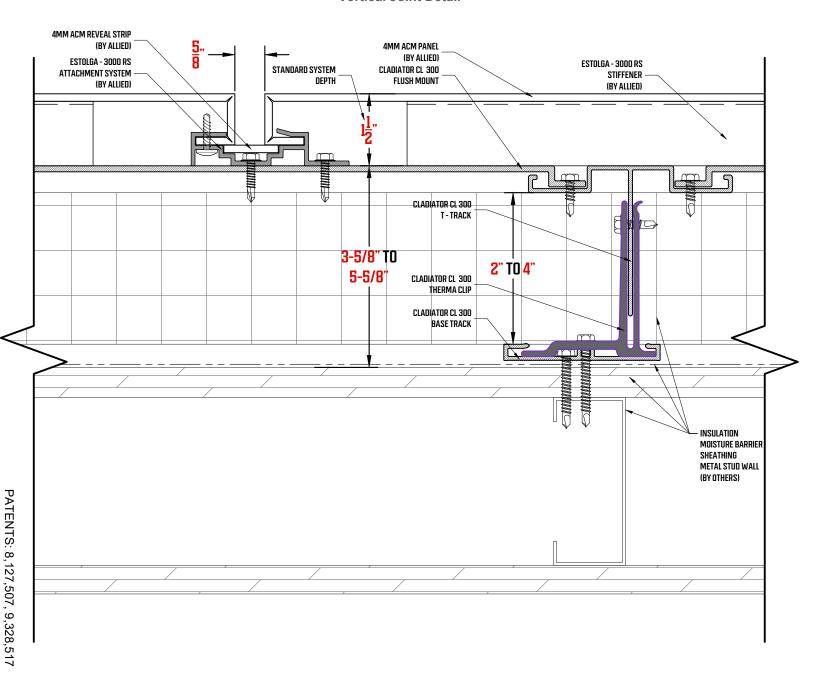

Reverse-Lock Rainscreen Attachment System Termination At Grade Detail

PATENTS: 8,127,507, 9,328,517

Reverse-Lock Rainscreen Attachment System Vertical Joint Detail

Reverse-Lock Rainscreen Attachment System