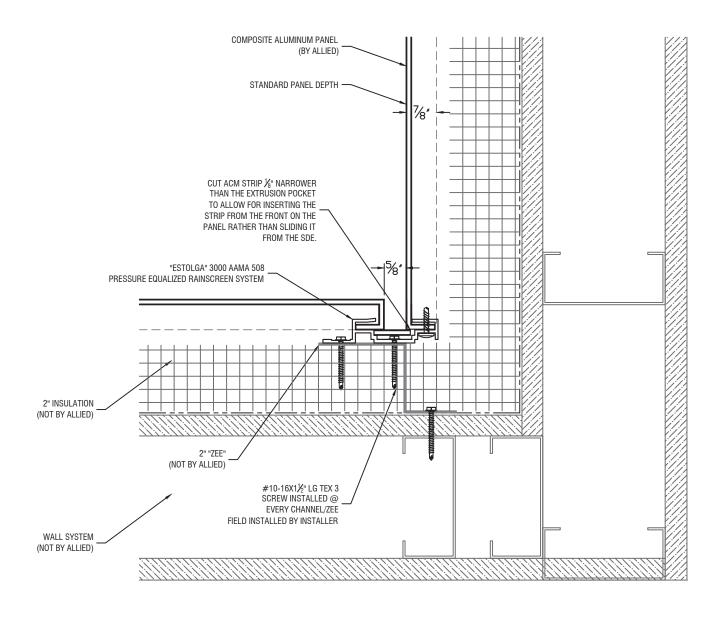

#### Inside Corner Detail

# ESTOLGA® 3000 AAMA 508 Pressure Equalized Rainscreen System

TO PURCHASE ENGINEERED/FABRICATED PANEL SYSTEM, CONTACT ALLIED METAL: (888) 520-8800 TO PURCHASE ENGINEERED ESTOLGA ATTACHMENT SYSTEMS CONTACT WRISCO: (800)753-9400

TESTED ASTM E-330 , ASTM E-331, ASTM E-283, AAMA-508