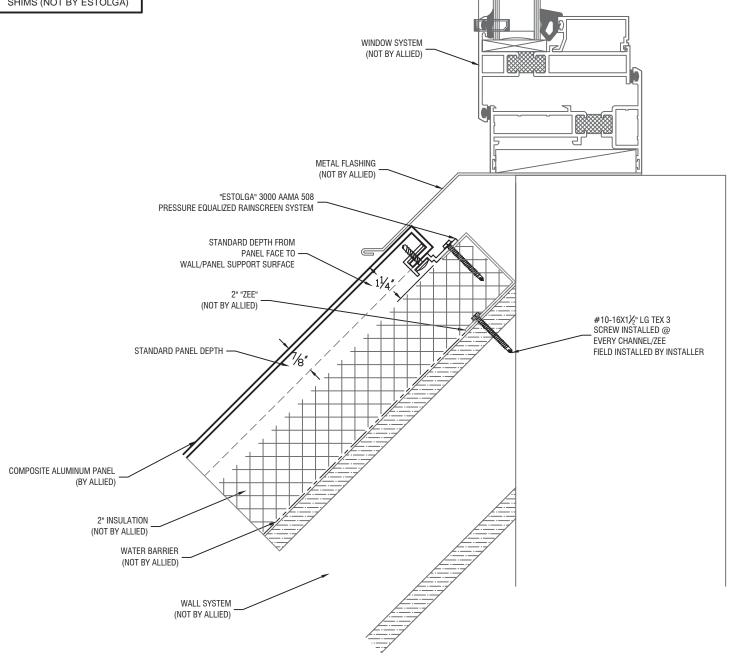

#### Inside Corner Detail

# ESTOLGA® 3000 AAMA 508 Pressure Equalized Rainscreen System

TO PURCHASE ENGINEERED/FABRICATED PANEL SYSTEM, CONTACT ALLIED METAL: (888) 520-8800 TO PURCHASE ENGINEERED ESTOLGA ATTACHMENT SYSTEMS CONTACT WRISCO: (800)753-9400

TESTED ASTM E-330 , ASTM E-331, ASTM E-283, AAMA-508