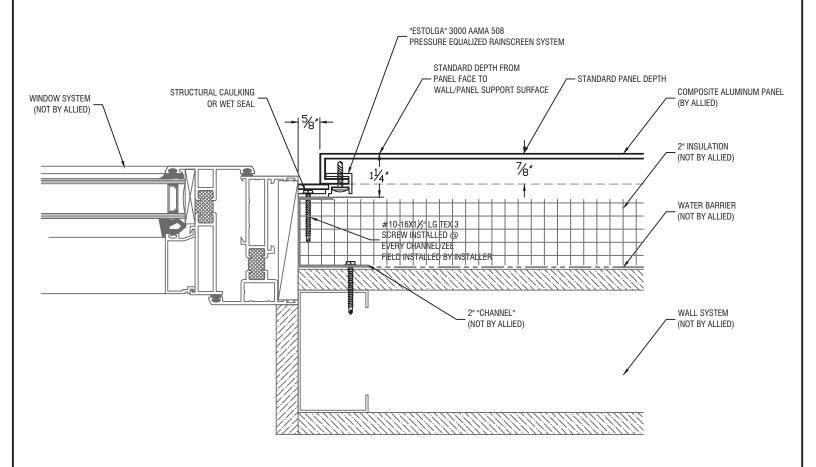

### Window Sill Detail - 1

## ESTOLGA® 3000 AAMA 508 Pressure Equalized Rainscreen System

TO PURCHASE ENGINEERED/FABRICATED PANEL SYSTEM, CONTACT ALLIED METAL: (888) 520-8800 TO PURCHASE ENGINEERED ESTOLGA ATTACHMENT SYSTEMS CONTACT WRISCO: (800)753-9400

TESTED ASTM E-330 , ASTM E-331, ASTM E-283, AAMA-508