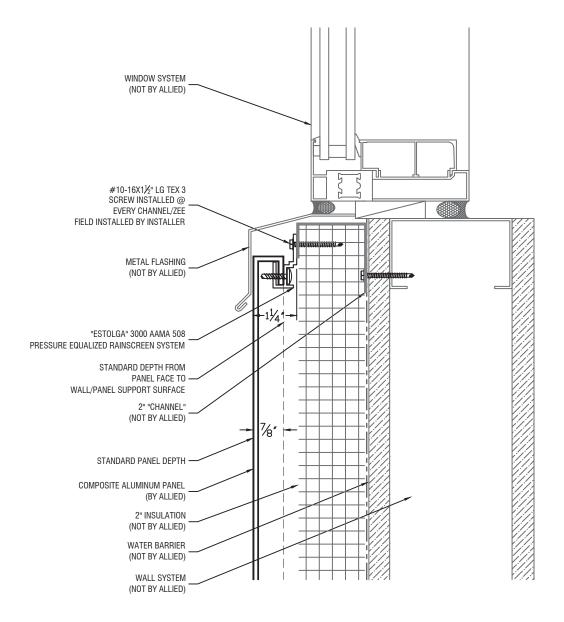

### Window Sill Detail - 2

## ESTOLGA® 3000 AAMA 508 Pressure Equalized Rainscreen System

TO PURCHASE ENGINEERED/FABRICATED PANEL SYSTEM, CONTACT ALLIED METAL: (888) 520-8800 TO PURCHASE ENGINEERED ESTOLGA ATTACHMENT SYSTEMS CONTACT WRISCO: (800)753-9400

TESTED ASTM E-330 , ASTM E-331, ASTM E-283, AAMA-508