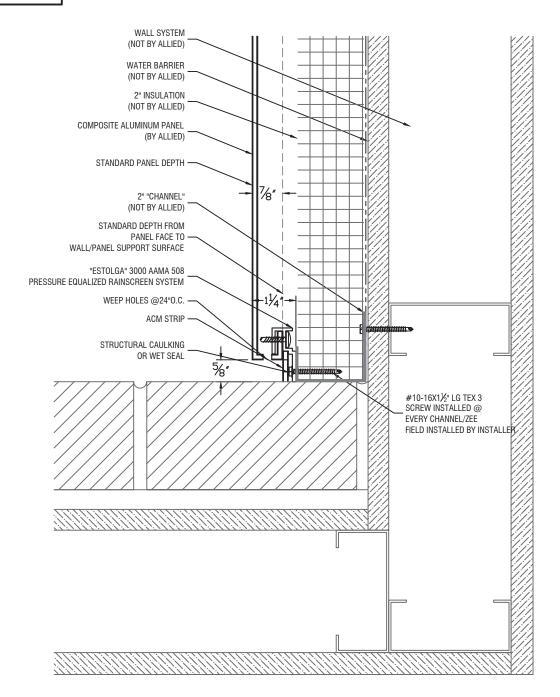

### Typical Joint Detail

# ESTOLGA® 3000 AAMA 508 Pressure Equalized Rainscreen System

TO PURCHASE ENGINEERED/FABRICATED PANEL SYSTEM, CONTACT ALLIED METAL: (888) 520-8800 TO PURCHASE ENGINEERED ESTOLGA ATTACHMENT SYSTEMS CONTACT WRISCO: (800)753-9400

TESTED ASTM E-330, ASTM E-331, ASTM E-283, AAMA-508

PATENTED PRODUCTS 7.621.084, 084 B2, 7.472.521, 521 B2, 8.127.507, 8.015.917 PATENT PENDING, DESIGN PATENT PENDING