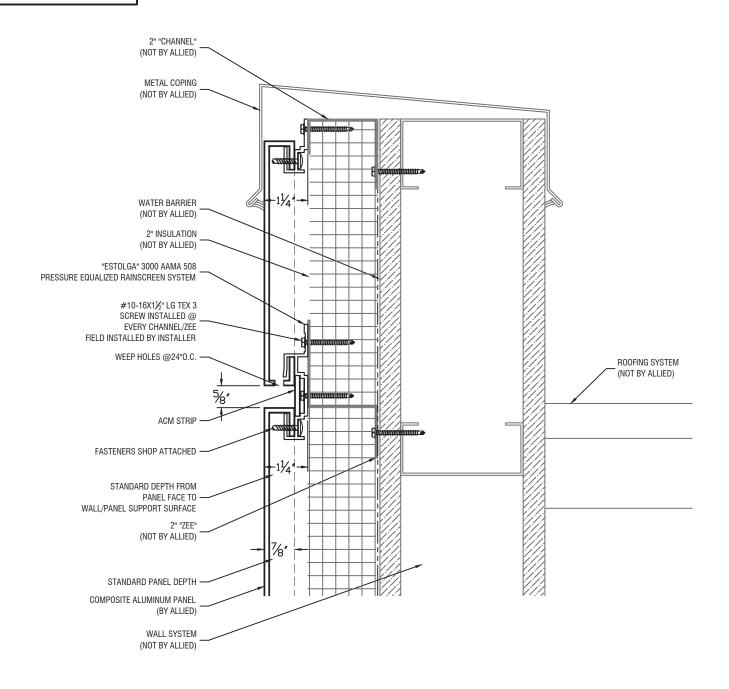

#### **Metal Coping Detail**

# ESTOLGA® 3000 AAMA 508 Pressure Equalized Rainscreen System

TO PURCHASE ENGINEERED/FABRICATED PANEL SYSTEM, CONTACT ALLIED METAL: (888) 520-8800
TO PURCHASE ENGINEERED ESTOLGA ATTACHMENT SYSTEMS CONTACT WRISCO: (800)753-9400
TESTED ASTM E-330 . ASTM E-331. ASTM E-283. AAMA-508

PATENTED PRODUCTS 7.621.084, 084 B2, 7.472.521, 521 B2, 8.127.507, 8.015.917 PATENT PENDING, DESIGN PATENT PENDING