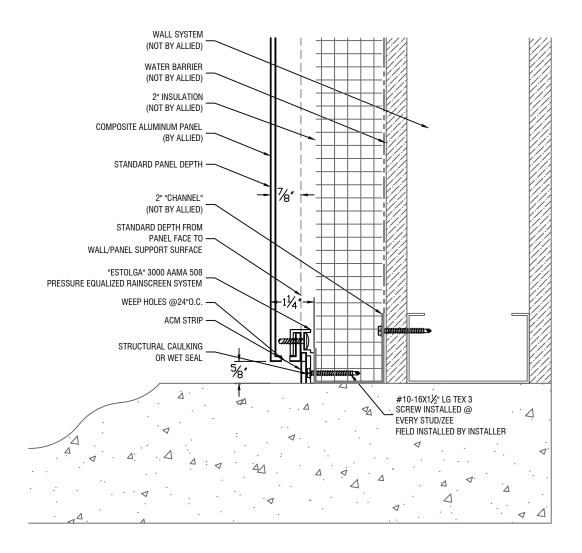

#### Base Detail

# ESTOLGA® 3000 AAMA 508 Pressure Equalized Rainscreen System

TO PURCHASE ENGINEERED/FABRICATED PANEL SYSTEM, CONTACT ALLIED METAL: (888) 520-8800
TO PURCHASE ENGINEERED ESTOLGA ATTACHMENT SYSTEMS CONTACT WRISCO: (800)753-9400
TESTED ASTM E-330, ASTM E-331, ASTM E-283, AAMA-508

PATENTED PRODUCTS 7.621.084, 084 B2, 7.472.521, 521 B2, 8.127.507, 8.015.917 PATENT PENDING, DESIGN PATENT PENDING