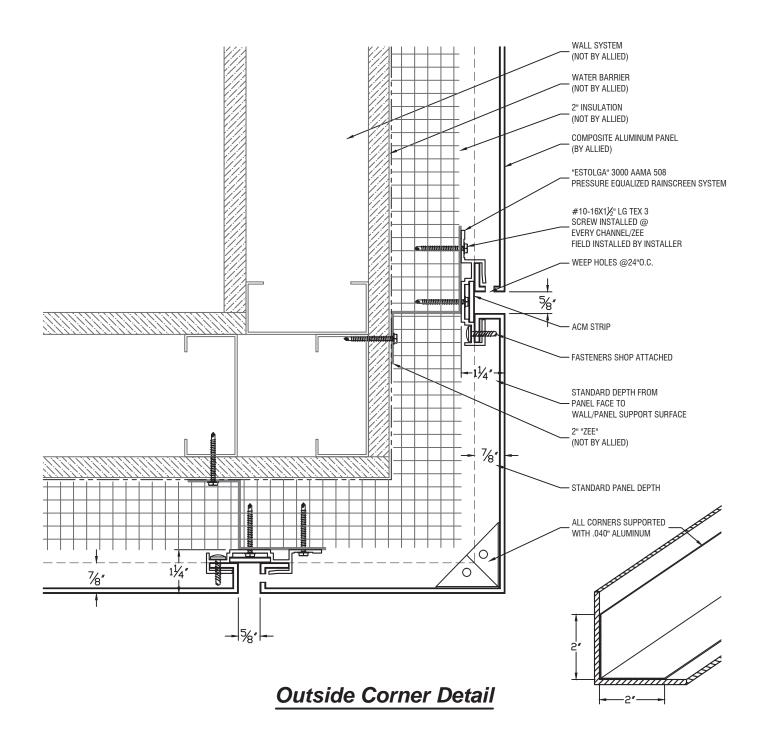

#### Inside Corner Detail

# ESTOLGA® 3000 AAMA 508 Pressure Equalized Rainscreen System

TO PURCHASE ENGINEERED/FABRICATED PANEL SYSTEM, CONTACT ALLIED METAL: (888) 520-8800 TO PURCHASE ENGINEERED ESTOLGA ATTACHMENT SYSTEMS CONTACT WRISCO: (800)753-9400

TESTED ASTM E-330 , ASTM E-331, ASTM E-283, AAMA-508