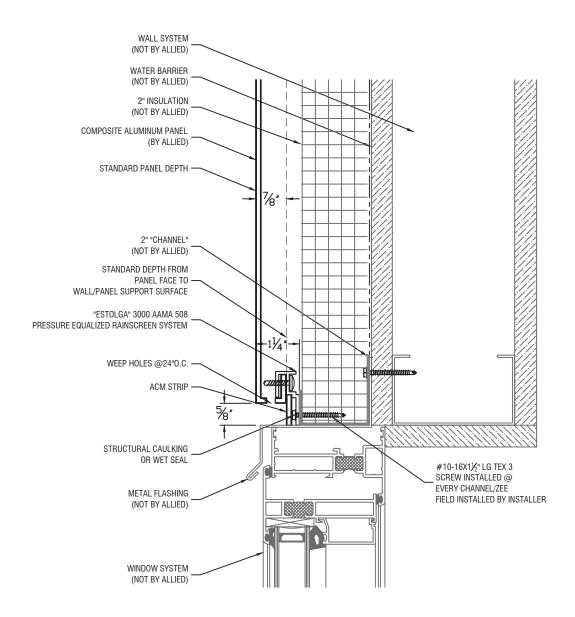

#### Window Head Detail

### ESTOLGA® 3000 AAMA 508 Pressure Equalized Rainscreen System

TO PURCHASE ENGINEERED/FABRICATED PANEL SYSTEM, CONTACT ALLIED METAL: (888) 520-8800 TO PURCHASE ENGINEERED ESTOLGA ATTACHMENT SYSTEMS CONTACT WRISCO: (800)753-9400

TESTED ASTM E-330 , ASTM E-331, ASTM E-283, AAMA-508

PATENTED PRODUCTS 7.621.084, 084 B2, 7.472.521, 521 B2, 8.127.507, 8.015.917 PATENT PENDING, DESIGN PATENT PENDING