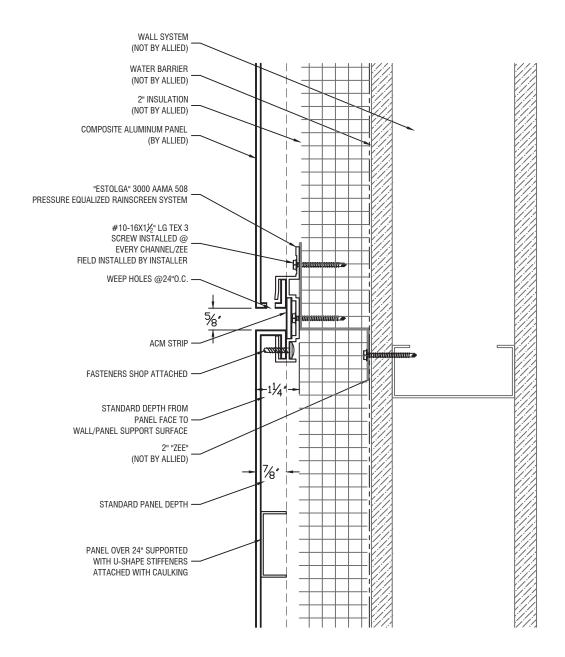

### Typical Joint Detail

# ESTOLGA® 3000 AAMA 508 Pressure Equalized Rainscreen System

TO PURCHASE ENGINEERED/FABRICATED PANEL SYSTEM, CONTACT ALLIED METAL: (888) 520-8800 TO PURCHASE ENGINEERED ESTOLGA ATTACHMENT SYSTEMS CONTACT WRISCO: (800)753-9400

TESTED ASTM E-330, ASTM E-331, ASTM E-283, AAMA-508

PATENTED PRODUCTS 7.621.084, 084 B2, 7.472.521, 521 B2, 8.127.507, 8.015.917 PATENT PENDING, DESIGN PATENT PENDING