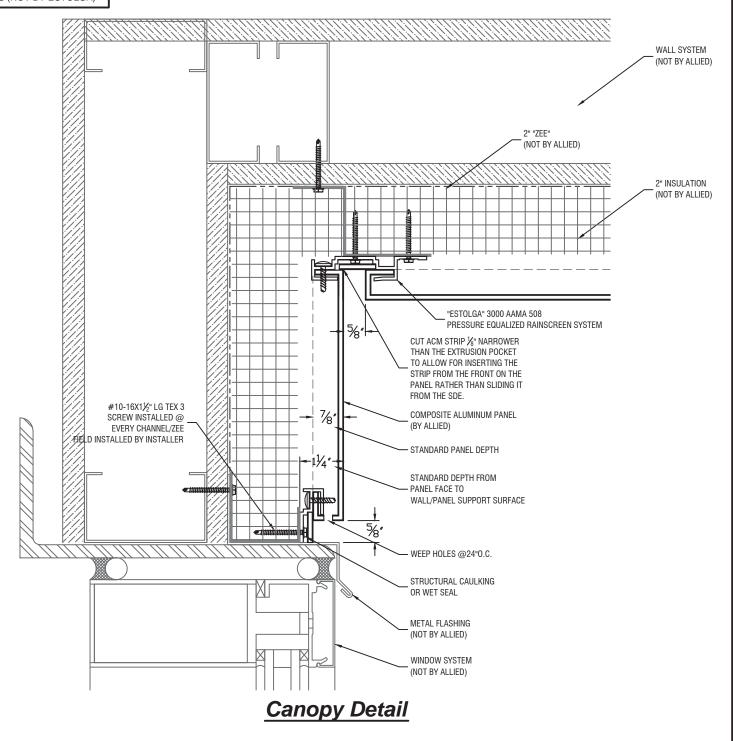

# ESTOLGA® 3000 AAMA 508 Pressure Equalized Rainscreen System

TO PURCHASE ENGINEERED/FABRICATED PANEL SYSTEM, CONTACT ALLIED METAL: (888) 520-8800 TO PURCHASE ENGINEERED ESTOLGA ATTACHMENT SYSTEMS CONTACT WRISCO: (800)753-9400

TESTED ASTM E-330, ASTM E-331, ASTM E-283, AAMA-508

PATENTED PRODUCTS 7.621.084, 084 B2, 7.472.521, 521 B2, 8.127.507, 8.015.917 PATENT PENDING, DESIGN PATENT PENDING