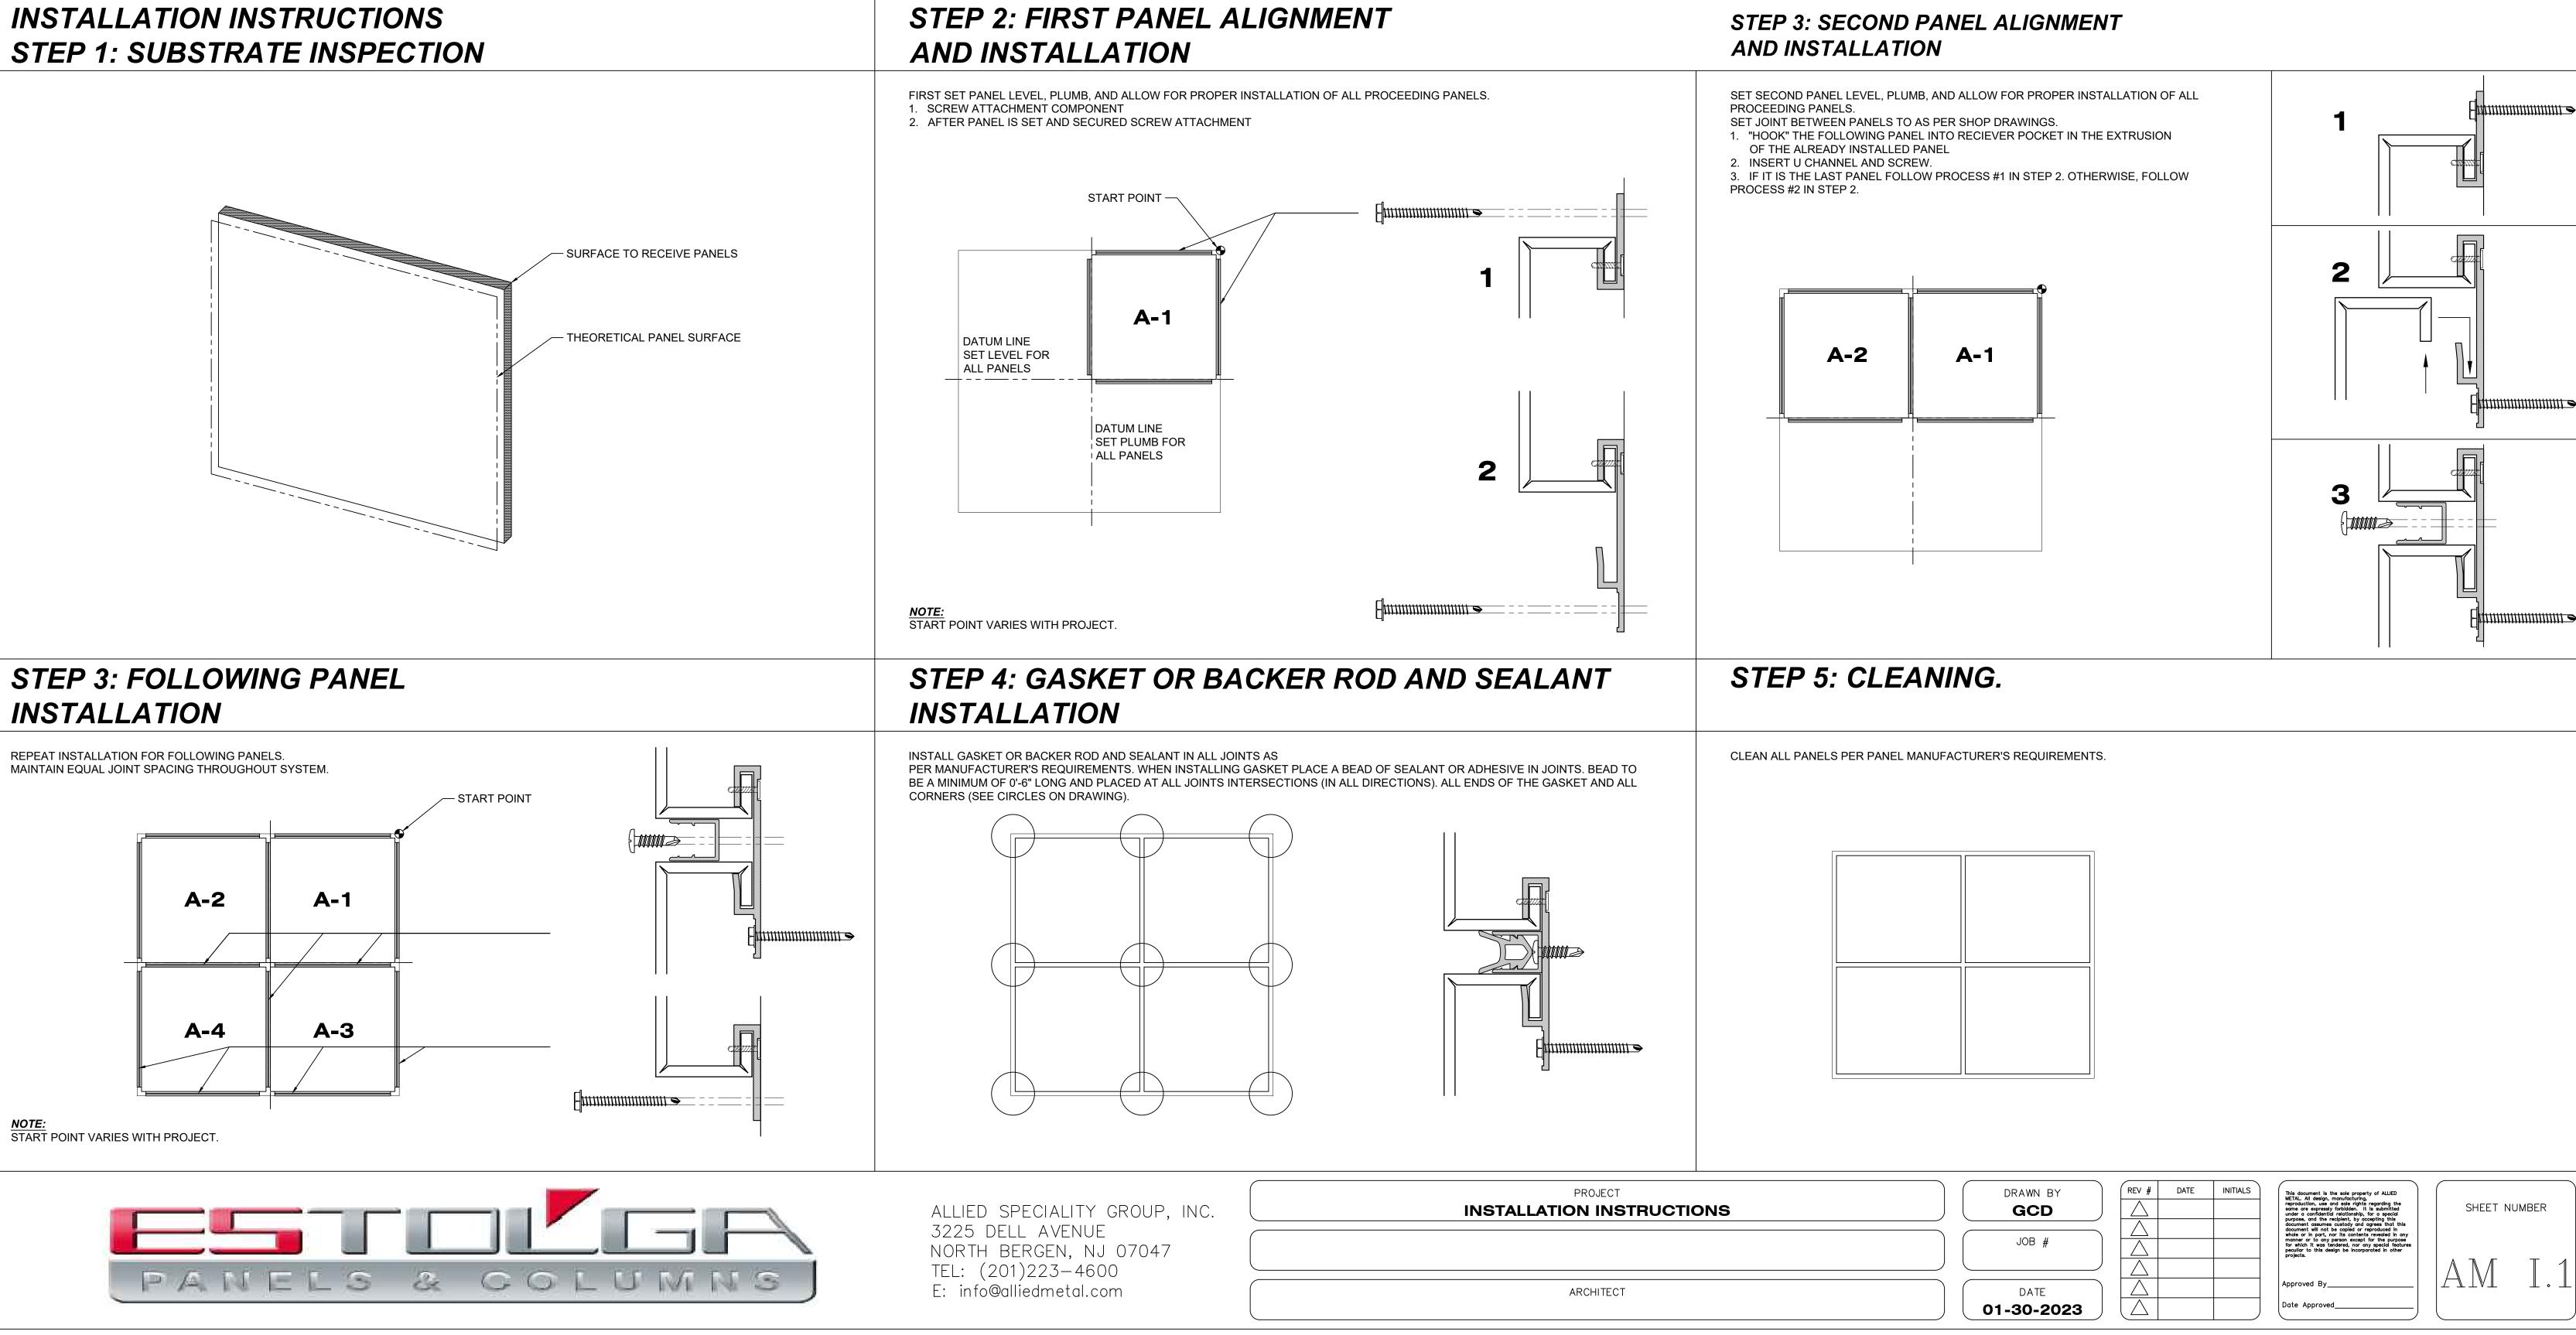

### **GENERAL NOTES**

THESE INSTRUCTIONS ARE GENERAL IN SCOPE AND FORM. PANELS / COLUMNS ARE TO BE HANDLED AND STORED IN ACCORDANCE WITH SHEET T-1 AND H-1 OF THIS DRAWING SET THROUGHOUT THE INSTALLATION PROCESS. FAILURE TO COMPLY WITH THE INSTRUCTIONS LISTED ON THE INSTALLATION INSTRUCTIONS AND HANDLING MANUAL MAY RESULT IN STRUCTURAL AND VISUAL DISTORTIONS IN THE PANEL / COLUMN SURFACE AND COMPROMISE THE STRUCTURAL INTEGRITY OF THE PANEL / COLUMN SYSTEM. ALLIED METAL IS NOT RESPONSIBLE FOR ANY VISUAL, STRUCTURE AND WATER / AIR INFILTRATION PROBLEMS THAT OCCUR DUE TO IMPROPER HANDLING, STORAGE, AND INSTALLATION OF THE PANEL / COLUMN SYSTEM.