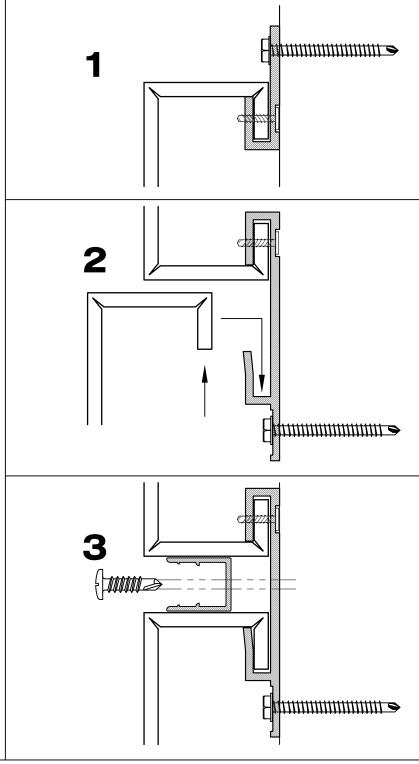

### **GENERAL NOTES**

THESE INSTRUCTIONS ARE GENERAL IN SCOPE AND FORM. PANELS / COLUMNS ARE TO BE HANDLED AND STORED IN ACCORDANCE WITH SHEET T-1 AND H-1 OF THIS DRAWING SET THROUGHOUT THE INSTALLATION PROCESS. FAILURE TO COMPLY WITH THE INSTRUCTIONS LISTED ON THE INSTALLATION INSTRUCTIONS AND HANDLING MANUAL MAY RESULT IN STRUCTURAL AND VISUAL DISTORTIONS IN THE PANEL / COLUMN SURFACE AND COMPROMISE THE STRUCTURAL INTEGRITY OF THE PANEL / COLUMN SYSTEM. ALLIED METAL IS NOT RESPONSIBLE FOR ANY VISUAL, STRUCTURE AND WATER / AIR INFILTRATION PROBLEMS THAT OCCUR DUE TO IMPROPER HANDLING, STORAGE, AND INSTALLATION OF THE PANEL / COLUMN SYSTEM.